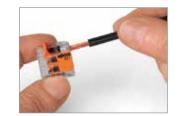

### Operating

1. Strip the conductor 11mm.

2. Open clamping unit using the lever and insert the conductor.

221-412 2-conductor

221-413 3-conductor

221-415 5-conductor

3. Lower the lever to close the clamp to complete the connection. 4. To remove, lift the lever and pull out the conductor.