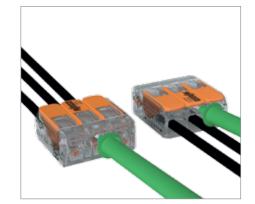

## **221 Series Compact Lever Connectors**

Quick, simple & re-usable

The WAGO 221 Series compact lever connector allows fast wiring for solid, stranded & flexible conductors safely due to CAGE CLAMP<sup>®</sup> connection.

- CAGE CLAMP<sup>®</sup> connection, Re-usable
- Up to 4mm<sup>2</sup>, 32A rating, 2, 3 & 5 conductor
- Continuous service temp: max 105°C
- Suitable for all wire types
- 100% Transparent housing

Suitable applications:-