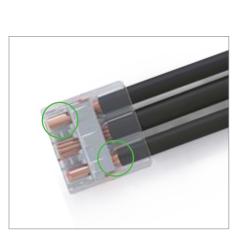

Easy testing, test point on the back (please see below) and front of the housing.

#### Advantages

Industry's widest range of wire sizes

Combine any type and size of wires

- 0.2 4mm<sup>2</sup> Solid & Stranded
- 0.14 4mm<sup>2</sup> Flexible

**Two test slots** Front and back of the housing.

Easy testing while installed

100% Transparent Housing Safety check

- Wire inserted properly
- Insulation stripped properly

For further information on the 221 Series please visit www.wago221.com or contact us.