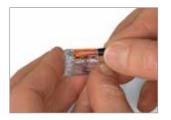

### Operating

1. Strip the conductor 11mm.

2. Open clamping unit using the lever and insert the conductor.

221-412 2-conductor

221-413 3-conductor

221-415 5-conductor

3. Lower the lever to close the clamp to complete the connection. 4. To remove, lift the lever and pull out the conductor.