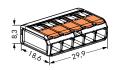

#### Technical Data

0.2 - 4mm² "s+st" 0.14 - 4mm² "f-st" 450V/4 kV/2 32A

> 11mm "s" solid "st" stranded "f-st" fine stranded