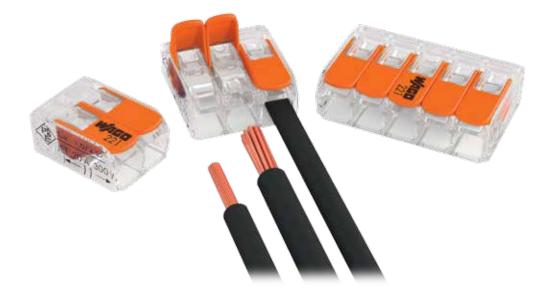

## **221 Series Compact Lever Connectors**

Quick, simple & re-usable

The WAGO 221 Series compact lever connector allows fast wiring for solid, stranded & flexible conductors safely due to CAGE CLAMP<sup>®</sup> connection.

- CAGE CLAMP<sup>®</sup> connection, Re-usable
- Up to 4mm<sup>2</sup>, 32A rating, 2, 3 & 5 conductor
- Continuous service temp: max 105°C
- Suitable for all wire types
- 100% Transparent housing

Suitable applications:-

### Operating

1. Strip the conductor 11mm.

2. Open clamping unit using the lever and insert the conductor.

221-412 2-conductor

221-413 3-conductor

221-415 5-conductor

3. Lower the lever to close the clamp to complete the connection. 4. To remove, lift the lever and pull out the conductor.