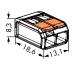

#### Technical Data

0.2 - 4mm² "s+st" 0.14 - 4mm² "f-st" 450V/4 kV/2 32A

> 11mm "s" solid "st" stranded "f-st" fine stranded