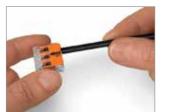

### Operating

1. Strip the conductor 11mm.

2. Open clamping unit using the lever and insert the conductor.

221-412 2-conductor

221-413 3-conductor

221-415 5-conductor

3. Lower the lever to close the clamp to complete the connection. 4. To remove, lift the lever and pull out the conductor.