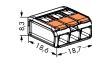

#### Technical Data

0.2 - 4mm² "s+st" 0.14 - 4mm² "f-st" 450V/4 kV/2 32A

> 11mm "s" solid "st" stranded "f-st" fine stranded