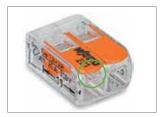

Easy testing, test point on the back (please see below) and front of the housing.

#### Advantages

Industry's widest range of wire sizes

Combine any type and size of wires

- 0.2 4mm<sup>2</sup> Solid & Stranded
- 0.14 4mm<sup>2</sup> Flexible

**Two test slots** Front and back of the housing.

Easy testing while installed

100% Transparent Housing Safety check

- Wire inserted properly
- Insulation stripped properly

For further information on the 221 Series please visit www.wago221.com or contact us.