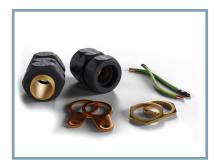

#### ShieldGLAND Pro 10112394

ShieldGLAND M20S, complete with Brass locknut, E-Spring and earth fly lead (2 per pack).

#### ShieldGLAND Pro 10112395

ShieldGLAND

ShieldGLAND M20L, complete with Brass locknut, E-Spring and earth fly lead (2 per pack).

### ShieldGLAND Pro 10112396

ShieldGLAND M25, complete with Brass locknut, E-Spring and earth fly lead (2 per pack).