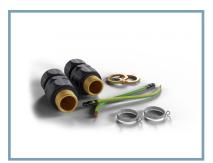

### ShieldGLAND 10112390

ShieldGLAND M20S, complete with Brass locknut, earth tag and earth fly lead (2 per pack).

### **ShieldGLAND** 10112391

ShieldGLAND

ShieldGLAND M20L, complete with Brass locknut, earth tag and earth fly lead (2 per pack).

### ShieldGLAND 10112392

ShieldGLAND

ShieldGLAND M25, complete with Brass locknut, earth tag and earth fly lead (2 per pack).