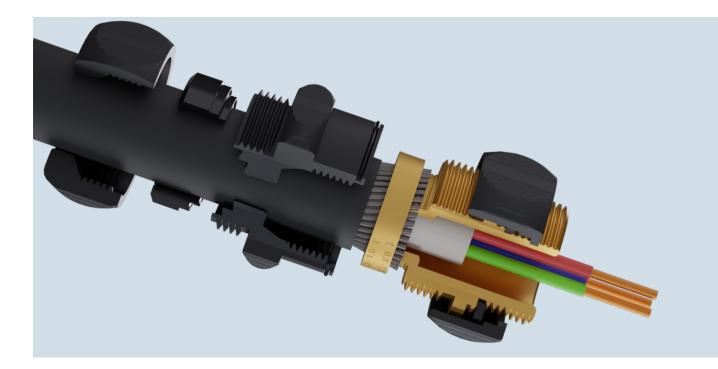

### Flexible Design to Suit Your Needs.

Thanks to its flexible design the ShieldGLAND can be used with armoured, SY, CY and non-armoured cables.

The ShieldGLAND's versatile clamping olive can simply be switched to take either armoured or SY, CY making installation quick and easy.

### The Insert

The ShieldGLAND's **unique adaptable insert** allows a wider range of cable acceptance due to its two part sealing gasket. Simply leave as is or remove inner sealing insert depending on your cable requirement.

Gland body

**O-ring** 

Capnut

Gland base