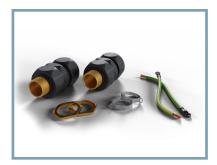

#### ShieldGLAND Pro 10112394

ShieldGLAND M20S, complete with Brass locknut, E-Spring and earth fly lead (2 per pack).

#### ShieldGLAND Pro 10112395

ShieldGLAND

ShieldGLAND M20L, complete with Brass locknut, E-Spring and earth fly lead (2 per pack).

### ShieldGLAND Pro 10112396

ShieldGLAND M25, complete with Brass locknut, E-Spring and earth fly lead (2 per pack).