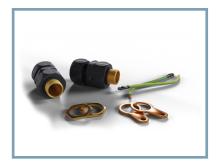

### ShieldGLAND 10112390

ShieldGLAND M20S, complete with Brass locknut, earth tag and earth fly lead (2 per pack).

### **ShieldGLAND** 10112391

ShieldGLAND

ShieldGLAND M20L, complete with Brass locknut, earth tag and earth fly lead (2 per pack).

### ShieldGLAND 10112392

ShieldGLAND

ShieldGLAND M25, complete with Brass locknut, earth tag and earth fly lead (2 per pack).