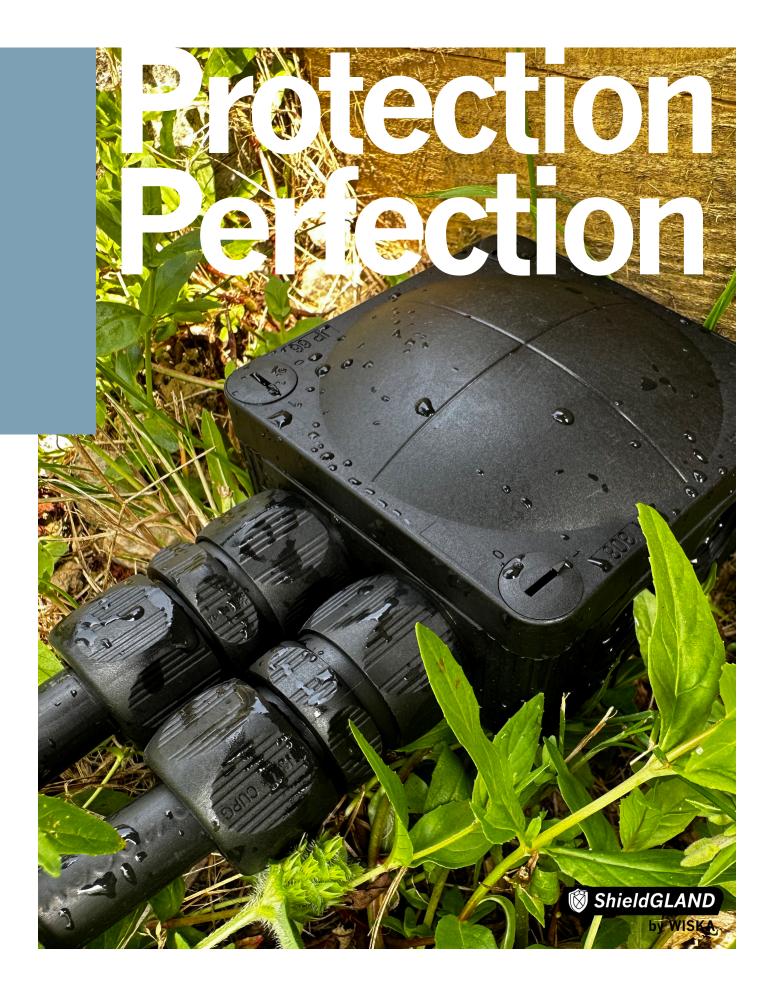

# Ultimate Protection

#### ShieldGLAND

Introducing the ShieldGLAND, an IP68 plastic/brass hybrid cable gland suitable for armoured and SY cables.

Available in M20S, M20L, M25 and M32 sizes.

Superior protection, easy to use and works seamlessly with our COMBI junction box series.

## Why is the ShieldGLAND better?

The ShieldGLAND replaces the use of the conventional BW/CW gland for cable termination.

Firstly the ShieldGLAND offers superior protection, IP68 to be exact which ensures protection against dust, dirt and water.