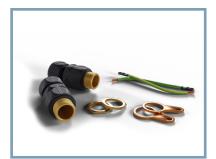

### ShieldGLAND 10112390

ShieldGLAND M20S, complete with Brass locknut, earth tag and earth fly lead (2 per pack).

### **ShieldGLAND** 10112391

ShieldGLAND

ShieldGLAND M20L, complete with Brass locknut, earth tag and earth fly lead (2 per pack).

### ShieldGLAND 10112392

ShieldGLAND

ShieldGLAND M25, complete with Brass locknut, earth tag and earth fly lead (2 per pack).