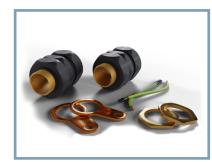

#### ShieldGLAND

Introducing the ShieldGLAND, an IP68 plastic/brass hybrid cable gland suitable for armoured and SY cables.

Available in M20S, M20L, M25 and M32 sizes.

Superior protection, easy to use and works seamlessly with our COMBI junction box series.

### Flexible Design to Suit Your Needs.

Thanks to its flexible design the ShieldGLAND can be used with armoured, SY, CY and non-armoured cables.

The ShieldGLAND's versatile clamping olive can simply be switched to take either armoured or SY, CY making installation quick and easy.