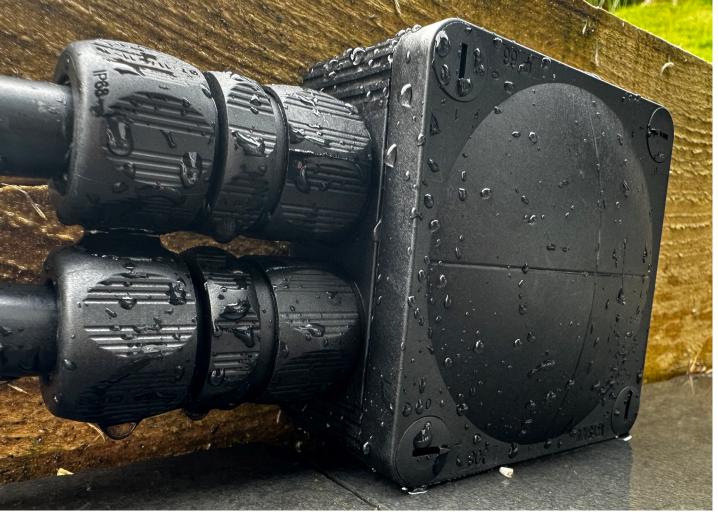

## Why is the ShieldGLAND better?

The ShieldGLAND replaces the use of the conventional BW/CW gland for cable termination.

Firstly the ShieldGLAND offers superior protection, IP68 to be exact which ensures protection against dust, dirt and water.

Furthermore the ShieldGLAND's plastic outerbody eliminates the need for a shroud helping to save time and improve ease of installation.

Finally the finished look creates a much cleaner final installation. The ShieldGLAND has also been designed to work with our iconic COMBI junction box series and accessories.