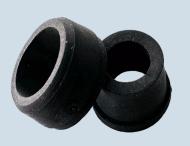

### The Insert

The ShieldGLAND's **unique adaptable insert** allows a wider range of cable acceptance due to its two part sealing gasket. Simply leave as is or remove inner sealing insert depending on your cable requirement.