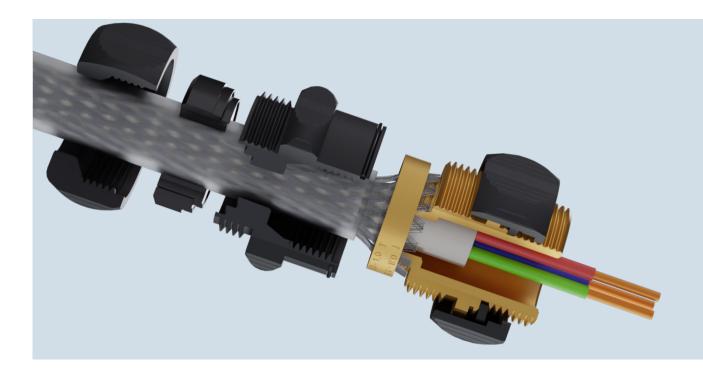

### Flexible Design to Suit Your Needs.

Thanks to its flexible design the ShieldGLAND can be used with armoured, SY, CY and non-armoured cables.

The ShieldGLAND's versatile clamping olive can simply be switched to take either armoured or SY, CY making installation quick and easy.

### The Insert

The ShieldGLAND's **unique adaptable insert** allows a wider range of cable acceptance due to its two part sealing gasket. Simply leave as is or remove inner sealing insert depending on your cable requirement.

Gland body

**O-ring** 

Capnut

Gland base