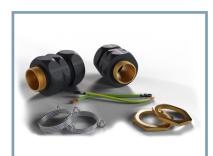

### ShieldGLAND 10112390

ShieldGLAND M20S, complete with Brass locknut, earth tag and earth fly lead (2 per pack).

### **ShieldGLAND** 10112391

ShieldGLAND

ShieldGLAND M20L, complete with Brass locknut, earth tag and earth fly lead (2 per pack).

### ShieldGLAND 10112392

ShieldGLAND

ShieldGLAND M25, complete with Brass locknut, earth tag and earth fly lead (2 per pack).