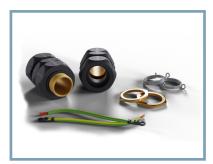

#### ShieldGLAND

Introducing the ShieldGLAND, an IP68 plastic/brass hybrid cable gland suitable for armoured and SY cables.

Available in M20S, M20L, M25 and M32 sizes.

Superior protection, easy to use and works seamlessly with our COMBI junction box series.

Polyamide Gland

Suitable for Armoured

No Shroud Required

Suitable M20S, for SY/CY M25 &

M20S, M20L, M25 & M32

### Flexible Design to Suit Your Needs.

Thanks to its flexible design the ShieldGLAND can be used with armoured, SY, CY and non-armoured cables.

The ShieldGLAND's versatile clamping olive can simply be switched to take either armoured or SY, CY making installation quick and easy.