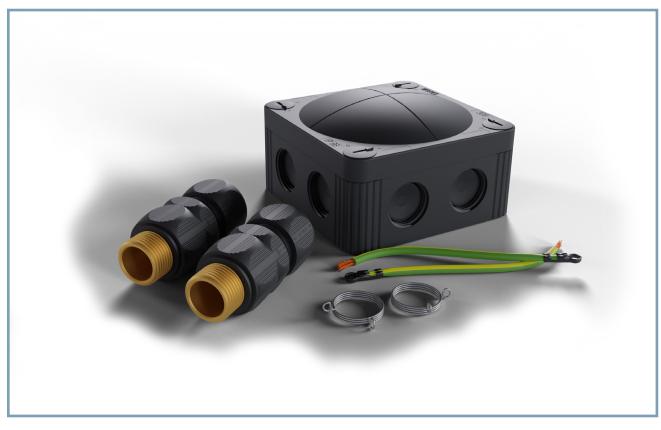

### ShieldGLAND Elite Range

The ShieldGLAND Elite is our complete out-of-the-box installation solution.

Everything you need all in one box.

ShieldGLAND, E-Spring, Earth fly lead and of course the iconic WISKA COMBI 308 junction box.

### ShieldGLAND Elite 10112398

2 x ShieldGLAND M20S, complete with 1 x COMBI 308, 2 x E-Spring and 2 x earth fly lead.