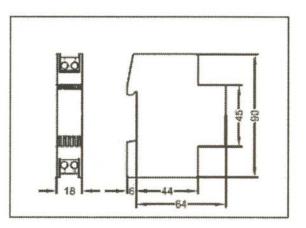

| 2.5kV                    |
| Short-circuit protection                   | PTC                      |
| Terminal capacity: max (mm <sup>2</sup> )  | 1 x 6mm or 2 x           |
|                                            | 4mm                      |
| Terminal capacity: min (mm <sup>2</sup> )  | 1 x 0.75mm               |
| Nominal primary voltage and frequency (Hz) | 230V 50Hz / 240V<br>50Hz |
| Protection degree                          | IP20                     |
| User-temperature (°C)                      | -10 to +25°C             |
| Screws                                     | Pozidriv 1               |
| Family                                     | Transformer              |
| Product type                               | Bell transformer         |

### Dimensions