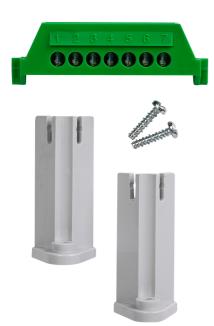

## List No. WBE4/EK

7 Way Earth Terminal Block for WBE/4 Enclosure

- Accessory for WBE4
- · Add in earth terminal bar
- Colour coded green
- 7 Way, 10mm<sup>2</sup>

| Product Specification Data | Revision Date: 15/10/202 | 21 |
|----------------------------|--------------------------|----|
| CE Conformity              | Yes                      |    |
| WEEE Symbol                | Yes                      |    |
| UKCA Conformity            | Yes                      |    |