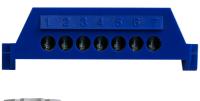

## List No. WBE4/NK

7 Way Neutral Terminal Block for WBE/4 Enclosure

- Accessory for WBE4
- Add in neutral terminal bar
- Colour coded blue
- 7 Way, 10mm<sup>2</sup>

| Product Specification Data | Revision Date: 15/10/2021 |
|----------------------------|---------------------------|
| CE Conformity              | Yes                       |
| WEEE Symbol                | Yes                       |
| UKCA Conformity            | Yes                       |