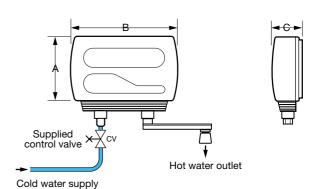

#### TYPICAL INSTALLATION

Information

3.0 kW

230/240 v

13 amp

Installation

Model

SHH-3

Electrical Dimensions (mm)

300 180

Minimum

Pressure

7 psi

Maximum

Pressure

90 psi