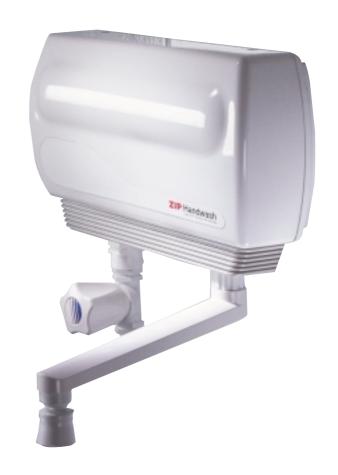

## Instantaneous Handwash Unit

# Zip Handwash™

Warm water for hand washing, instantly and continuously

Single valve controls flow and temperatures

Swivel spout with unidirectional sprayhead

Escutcheon conceals plumbing connections

No special wiring, connects into 13 amp ring main

#### Description

- Type: open outlet instantaneous handwash heater
- · Capacity: continuous flow
- Rating: 3.0 kW
- Heating element: embedded rod type
- · Case: high impact resistant white plastic
- Pressure switch: minimum operational pressure 7 psi, maximum 90 psi
- Safety features: over temperature safety cutout
- Approvals: CE endorsed WRAS approved