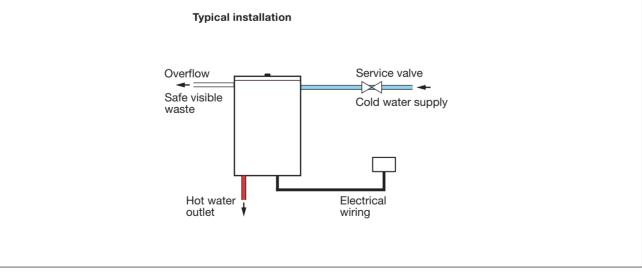

Installation

#### Location

Should be mounted on a wall at least one metre above the highest draw-off point

The wall must be sufficiently strong to carry the weight of the heater when full

Should be fastened using the integral wall mounting bracket and fixing point

Top clearance of 200mm minimum must be allowed for access to the ball valve in the cistern

Bottom clearance of 250mm minimum must be allowed for withdrawal of the heating element

## Plumbing

Cold inlet, left or right hand connection, 15 mm BSP

Hot outlet, from base of heater, 22 mm compression fitting

Drain connection, supplied and fitted

Overflow, left or right hand connection, 22 mm compression fitting

Ball valve is for mains pressure operation, brass body to BS1212-2

To be installed in compliance with water regulations

#### Electrical

To be wired to a double pole fused spur, minimum break rating of 13 amps

Installation must comply with current IEE regulations