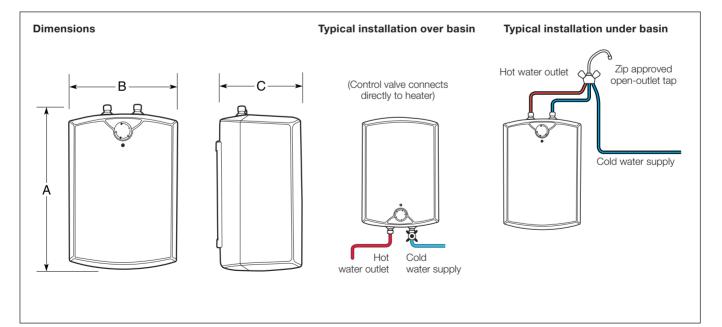

# Open outlet to single point 5.0 litre, 10 litre

|                        |             |            |          | Dimensions (mm) |     |     | Weight (kg) |      |
|------------------------|-------------|------------|----------|-----------------|-----|-----|-------------|------|
|                        |             |            |          | А               | В   | С   | Empty       | Full |
| Zip Tudor™             | Over-basin  | 5.0 litre  | P4/52    | 390             | 255 | 215 | 3.5         | 8.5  |
| Zip Tudor™             | Under-basin | 5.0 litre  | P4/52UB  | 390             | 255 | 215 | 3.5         | 8.5  |
| Zip Tudor™             | Over-basin  | 10.0 litre | P4/102   | 455             | 310 | 265 | 4.0         | 14.0 |
| Zip Tudor <sup>™</sup> | Under-basin | 10.0 litre | P4/102UB | 455             | 310 | 265 | 4.0         | 14.0 |

### Plumbing

Can be connected to a rising main or to a cistern with a minimum working head of 5 metres

All water connections are via 15 mm compression fittings

Over-sink models are supplied with a 300 mm open outlet spout and water control valve

Under-sink models must be installed only with a Zip-approved open-outlet tap

Over-sink and under-sink models are NOT interchangeable