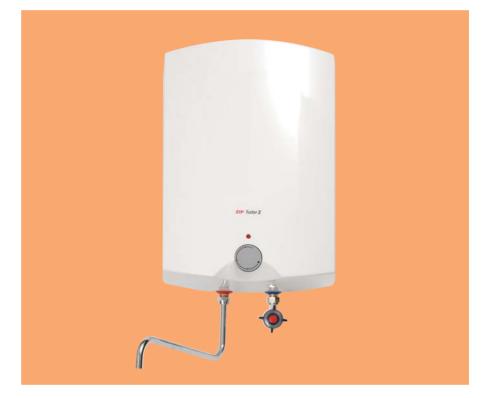

Zip Tudor<sup>™</sup> Over-sink or under-sink water heaters

> Open outlet to single point 5.0 litre, 10.0 litre

01.09.06

UB1 Monobloc mixer UB6 Single lever basin tap UB7 Single lever sink tap TS1 Telescopic 300-600 mm spout

## Features

Adjustable temperature control Choice of 5 or 10 litres capacity Over-sink models supplied complete with spout and valve Under-sink models for connection to open-outlet tapware only Mains cable connected CFC - free insulation Impact resistant, easy clean, white plastic casing Manually re-setable cutout Neon power indicator light

- Over-sink or under-sink water heaters
- Open outlet to single point
- Swivel arm open outlet spout and on/off valve (over-sink models)
- Plumbing connections at top of heater (under-sink models)
- Full external temperature control ranging from 35°C to 80°C
- Frost protection setting to protect the heater when not in use
- Low watts density spiral heating element for rapid recovery and long life
- Manually re-settable over-temperature safety cut-out
- External neon light indicator to indicate when element is 'ON'
- Mains cable connected
- Capacity
- 5 litres, 10 litres
- Rating 2.0 kW