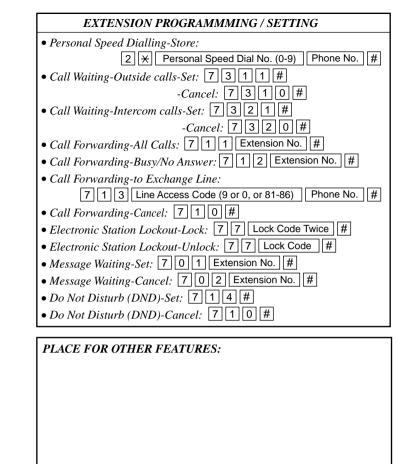

## PLACE FOR OTHER FEATURES:

| EXTENSION PROGRAMMMING / SETTING                       |
|--------------------------------------------------------|
| Personal Speed Dialling-Store:                         |
| 2 🔀 Personal Speed Dial No. (0-9) Phone No. #          |
| • Call Waiting-Outside calls-Set: 7 3 1 1 #            |
| - <i>Cancel:</i> 7310#                                 |
| • Call Waiting-Intercom calls-Set: 7 3 2 1 #           |
| - <i>Cancel:</i> 7 3 2 0 #                             |
| Call Forwarding-All Calls: 7 1 1 Extension No. #       |
| Call Forwarding-Busy/No Answer: 7 1 2 Extension No. #  |
| Call Forwarding-to Exchange Line:                      |
| 7 1 3 Line Access Code (9 or 0, or 81-86) Phone No. #  |
| • Call Forwarding-Cancel: 7 1 0 #                      |
| Electronic Station Lockout-Lock: 7 7 Lock Code Twice # |
| Electronic Station Lockout-Unlock: 7 7 Lock Code #     |
| Message Waiting-Set: 7 0 1 Extension No. #             |
| Message Waiting-Cancel: 7 0 2 Extension No. #          |
| • Do Not Disturb (DND)-Set: 7 1 4 #                    |
| • Do Not Disturb (DND)-Cancel: 710 #                   |