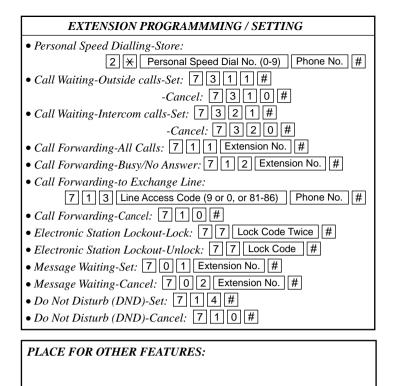

- Automatic Callback Busy (Camp-On): 6
- Doorphone Call: 3 1 Doorphone No. (1-4)

### **RECEIVING CALLS**

- Call Pickup, Directed: 4 Extension No.
- Call Pickup, Group: 40

# **DURING A CONVERSATION**

- Call Hold / Call Splitting: Press the Recall button.
- Call Hold Retrieve-Outside calls: 5 3 Exchange Line No.
- Call Hold Retrieve-Intercom calls: 5 Extension No.
- Call Transfer-to Extension: Press the Recall button. Extension No.
- Call Waiting, Answering: On-hook Off-hook
- Paging-All Extensions and Transfer: Press the Recall button. 3 3 0
- Paging Answer: 4 3 • Conference (3-party):
  - Press the Recall button. Phone No. Press the Recall button.