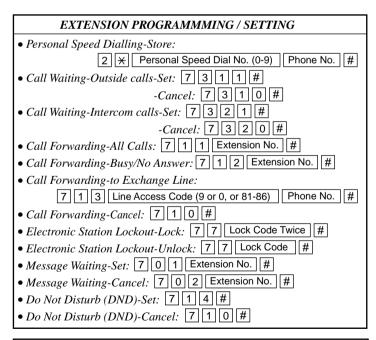

## PLACE FOR OTHER FEATURES:

| EXTENSION PROGRAMMMING / SETTING                       |
|--------------------------------------------------------|
| Personal Speed Dialling-Store:                         |
| 2 🔀 Personal Speed Dial No. (0-9) Phone No. #          |
| • Call Waiting-Outside calls-Set: 7 3 1 1 #            |
| - <i>Cancel:</i> 7310#                                 |
| • Call Waiting-Intercom calls-Set: 7 3 2 1 #           |
| - <i>Cancel:</i> 7 3 2 0 #                             |
| Call Forwarding-All Calls: 7 1 1 Extension No. #       |
| Call Forwarding-Busy/No Answer: 7 1 2 Extension No. #  |
| Call Forwarding-to Exchange Line:                      |
| 7 1 3 Line Access Code (9 or 0, or 81-86) Phone No. #  |
| • Call Forwarding-Cancel: 7 1 0 #                      |
| Electronic Station Lockout-Lock: 7 7 Lock Code Twice # |
| Electronic Station Lockout-Unlock: 7 7 Lock Code #     |
| Message Waiting-Set: 7 0 1 Extension No. #             |
| Message Waiting-Cancel: 7 0 2 Extension No. #          |
| • Do Not Disturb (DND)-Set: 7 1 4 #                    |
| • Do Not Disturb (DND)-Cancel: 710 #                   |

# PLACE FOR OTHER FEATURES: