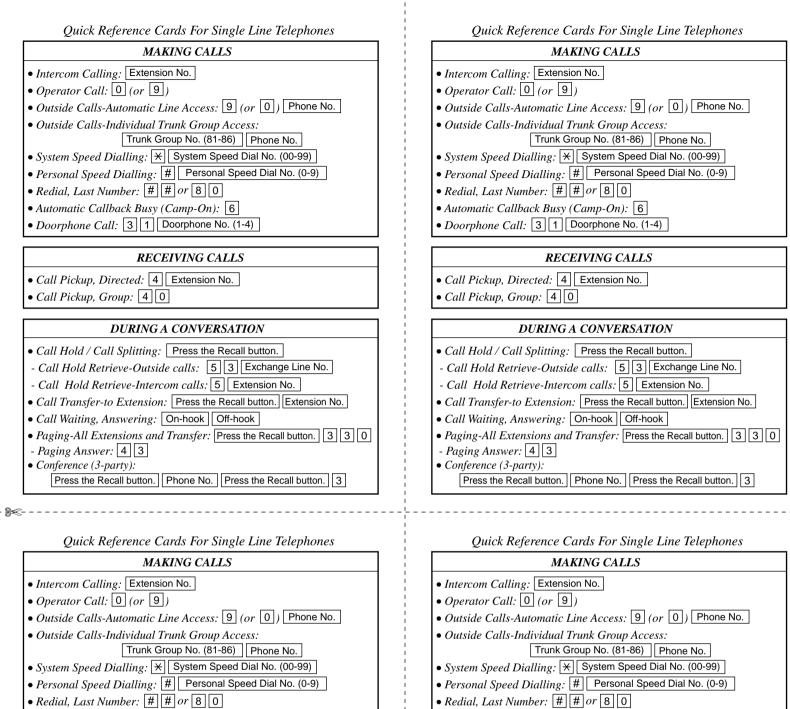

- Automatic Callback Busy (Camp-On): 6
- Doorphone Call: 3 1 Doorphone No. (1-4)

### **RECEIVING CALLS**

- Call Pickup, Directed: 4 Extension No.
- Call Pickup, Group: 4 0

## **DURING A CONVERSATION**

- Call Hold / Call Splitting: Press the Recall button.
- Call Hold Retrieve-Outside calls: 5 3 Exchange Line No.
- Call Hold Retrieve-Intercom calls: 5 Extension No.
- Call Transfer-to Extension: Press the Recall button. Extension No.
- Call Waiting, Answering: On-hook Off-hook
- Paging-All Extensions and Transfer: Press the Recall button. 3 3 0
- Paging Answer: 4 3
- Conference (3-party):
  - Press the Recall button. Phone No. Press the Recall button.