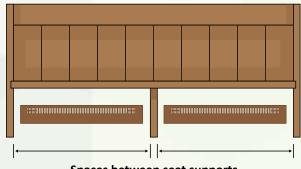

| Pew Heater                       | Pew Heater Section Table |                       |  |  |  |
|----------------------------------|--------------------------|-----------------------|--|--|--|
| Space Between Seat Supports (mm) |                          | Recommended<br>Heater |  |  |  |
| Minimum                          | Maximum                  |                       |  |  |  |
| 600                              | 750                      | PH30                  |  |  |  |
| 750                              | 1000                     | PH45                  |  |  |  |
| 1000                             | 1500                     | PH65                  |  |  |  |
| 1500+                            |                          | Multiple Heaters      |  |  |  |

Spaces between seat supports

Pew heaters in a Gloucestershire church installed with suspension brackets

Pew heaters keeping a congregation warm in a Norfolk Church