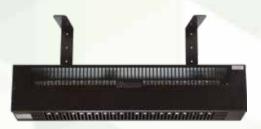

PHB optional suspension brackets

| Optional Brackets (for pews without backboards) |                                          |       |  |
|-------------------------------------------------|------------------------------------------|-------|--|
| Туре                                            | Description                              | Model |  |
| Bracket                                         | Floor (pair) assembled height 204mm      | PHF   |  |
| Bracket                                         | Suspension (pair) assembled height 290mm | РНВ   |  |

Spaces between seat supports

Pew heaters in a Gloucestershire church installed with suspension brackets

Pew heaters keeping a congregation warm in a Norfolk Church