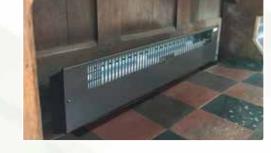

Spaces between seat supports

Pew heaters in a Gloucestershire church installed with suspension brackets

Pew heaters keeping a congregation warm in a Norfolk Church