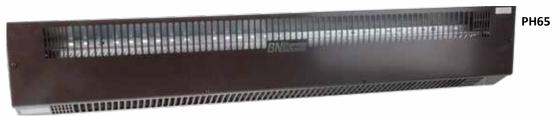

## **PH** Pew Heaters

PH45

**PH30** 

PH Series - ideal for unobtrusive installation under a church pew

- An economic means of heating a church congregation
- Minimal pre-heating required ensuring low running costs
- Visually unobtrusive

## **Features**

- Robust all-steel construction
- · Dark brown paint finish
- Fixed directly to a pew's backboard or mounted on floor or suspension brackets
- 20mm cable knockouts at both ends for electrical connection
- · External guard not required