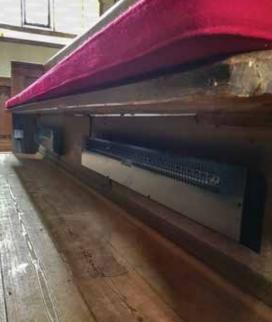

## **PH** Pew Heaters

PH45

**PH30** 

PH Series - ideal for unobtrusive installation under a church pew

- An economic means of heating a church congregation
- Minimal pre-heating required ensuring low running costs
- Visually unobtrusive

## **Features**

- Robust all-steel construction
- · Dark brown paint finish
- Fixed directly to a pew's backboard or mounted on floor or suspension brackets
- 20mm cable knockouts at both ends for electrical connection
- · External guard not required

Spaces between seat supports

Pew heaters in a Gloucestershire church installed with suspension brackets

Pew heaters keeping a congregation warm in a Norfolk Church