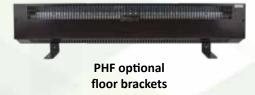

PHB optional suspension brackets

| Optional Brackets (for pews without backboards) |                                          |       |  |
|-------------------------------------------------|------------------------------------------|-------|--|
| Туре                                            | Description                              | Model |  |
| Bracket                                         | Floor (pair) assembled height 204mm      | PHF   |  |
| Bracket                                         | Suspension (pair) assembled height 290mm | РНВ   |  |