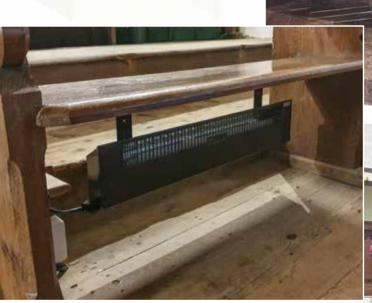

Spaces between seat supports

Pew heaters in a Gloucestershire church installed with suspension brackets

Pew heaters keeping a congregation warm in a Norfolk Church