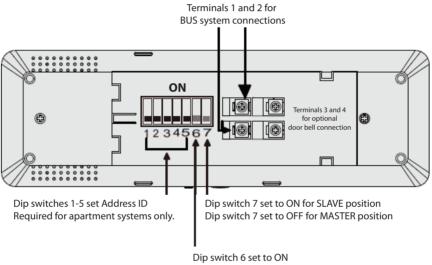

## Installation

# Setting the Address ID for apartment systems

| Dip switch settings 1-5 | Address ID | Dip switch<br>settings 1-5 | Address ID | Dip switch<br>settings 1-5 | Address ID |
|-------------------------|------------|----------------------------|------------|----------------------------|------------|
| 1 2 3 4 5 6 7           | 01         | 1 2 3 4 5 6 7              | 12         | 1 2 3 4 5 6 7              | 23         |
| 1 2 3 4 5 6 7           | 02         | 1234567                    | 13         | 1 2 3 4 5 6 7              | 24         |
| 1 2 3 4 5 6 7           | 03         | 1234567                    | 14         | 1 2 3 4 5 6 7              | 25         |
| 1 2 3 4 5 6 7           | 04         | 1234567                    | 15         | 1 2 3 4 5 6 7              | 26         |
| 1 2 3 4 5 6 7           | 05         | 1 2 3 4 5 6 7              | 16         | 1 2 3 4 5 6 7              | 27         |
| 1 2 3 4 5 6 7           | 06         | 1 2 3 4 5 6 7              | 17         | 1 2 3 4 5 6 7              | 28         |
| 1 2 3 4 5 6 7           | 07         | 1 2 3 4 5 6 7              | 18         | 1234567                    | 29         |
| 1 2 3 4 5 6 7           | 08         | 1 2 3 4 5 6 7              | 19         | 1234567                    | 30         |
| 1234567                 | 09         | 1 2 3 4 5 6 7              | 20         | 1 2 3 4 5 6 7              | 31         |
| 1234567                 | 10         | 1234567                    | 21         | 1234567                    | 32         |
| 1 2 3 4 5 6 7           | 11         | 1234567                    | 22         |                            |            |