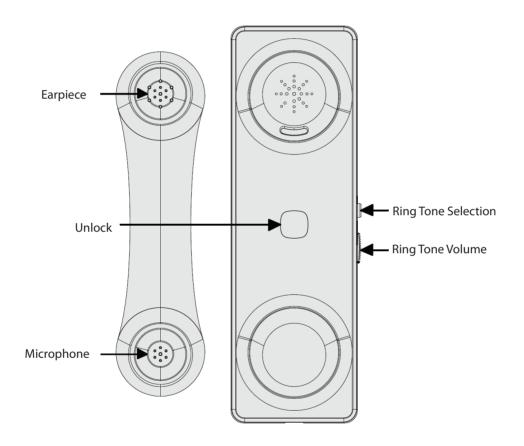

### **Handset Overview**

#### **Handset Overview**

if handset is at the end of the system line