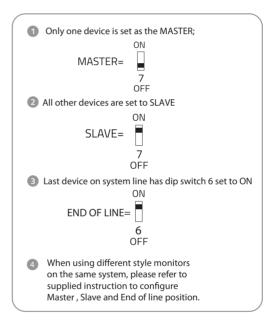

# Setting the Address ID for apartment systems

| Dip switch settings 1-5 | Address ID | Dip switch<br>settings 1-5 | Address ID | Dip switch<br>settings 1-5 | Address ID |
|-------------------------|------------|----------------------------|------------|----------------------------|------------|
| 1 2 3 4 5 6 7           | 01         | 1 2 3 4 5 6 7              | 12         | 1 2 3 4 5 6 7              | 23         |
| 1 2 3 4 5 6 7           | 02         | 1234567                    | 13         | 1 2 3 4 5 6 7              | 24         |
| 1 2 3 4 5 6 7           | 03         | 1234567                    | 14         | 1 2 3 4 5 6 7              | 25         |
| 1 2 3 4 5 6 7           | 04         | 1234567                    | 15         | 1 2 3 4 5 6 7              | 26         |
| 1 2 3 4 5 6 7           | 05         | 1 2 3 4 5 6 7              | 16         | 1 2 3 4 5 6 7              | 27         |
| 1 2 3 4 5 6 7           | 06         | 1 2 3 4 5 6 7              | 17         | 1 2 3 4 5 6 7              | 28         |
| 1 2 3 4 5 6 7           | 07         | 1 2 3 4 5 6 7              | 18         | 1234567                    | 29         |
| 1 2 3 4 5 6 7           | 08         | 1 2 3 4 5 6 7              | 19         | 1234567                    | 30         |
| 1234567                 | 09         | 1 2 3 4 5 6 7              | 20         | 1 2 3 4 5 6 7              | 31         |
| 1234567                 | 10         | 1234567                    | 21         | 1234567                    | 32         |
| 1 2 3 4 5 6 7           | 11         | 1234567                    | 22         |                            |            |