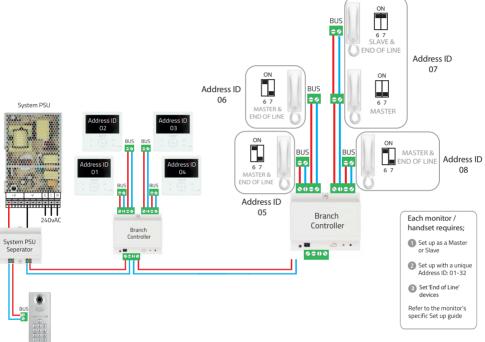

APAUDH | AUDIO ONLY HANDSET



USER MANUAL



www.espuk.com

APAUDH Manual.indd 1 26/04/2017 14:04:32

### **Handset Overview**







#### **Handset Overview**



if handset is at the end of the system line





## Installation









## **System Connections Example 1**







#### •

## **System Connections Example2**









#### •

# Setting the Address ID for apartment systems



| Dip switch settings 1-5 | Address ID | Dip switch<br>settings 1-5 | Address ID | Dip switch<br>settings 1-5 | Address ID |
|-------------------------|------------|----------------------------|------------|----------------------------|------------|
| 1 2 3 4 5 6 7           | 01         | 1 2 3 4 5 6 7              | 12         | 1 2 3 4 5 6 7              | 23         |
| 1 2 3 4 5 6 7           | 02         | 1234567                    | 13         | 1 2 3 4 5 6 7              | 24         |
| 1 2 3 4 5 6 7           | 03         | 1234567                    | 14         | 1 2 3 4 5 6 7              | 25         |
| 1 2 3 4 5 6 7           | 04         | 1234567                    | 15         | 1 2 3 4 5 6 7