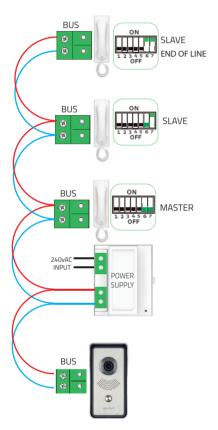

APAUDH | AUDIO ONLY HANDSET



USER MANUAL



www.espuk.com

APAUDH Manual.indd 1 26/04/2017 14:04:32

### **Handset Overview**







#### **Handset Overview**



if handset is at the end of the system line





## Installation









## **System Connections Example 1**







#### •

## **System Connections Example2**









#### •

# Setting the Address ID for apartment systems



| Dip switch settings 1-5 | Address ID | Dip switch<br>settings 1-5 | Address ID | Dip switch<br>settings 1-5 | Address ID |
|-------------------------|------------|----------------------------|------------|----------------------------|------------|
| 1 2 3 4 5 6 7           | 01         | 1 2 3 4 5 6 7              | 12         | 1 2 3 4 5 6 7              | 23         |
| 1 2 3 4 5 6 7           | 02         | 1234567                    | 13         | 1 2 3 4 5 6 7              | 24         |
| 1 2 3 4 5 6 7           | 03         | 1234567                    | 14         | 1 2 3 4 5 6 7              | 25         |
| 1 2 3 4 5 6 7           | 04         | 1234567