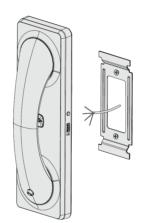

APAUDH | AUDIO ONLY HANDSET



USER MANUAL



www.espuk.com

APAUDH Manual.indd 1 26/04/2017 14:04:32

### **Handset Overview**







#### **Handset Overview**



if handset is at the end of the system line





## Installation









## **System Connections Example 1**







#### •

## **System Connections Example2**









#### •

# Setting the Address ID for apartment systems



| Dip switch settings 1-5 | Address ID | Dip switch<br>settings 1-5 | Address ID | Dip switch<br>settings 1-5 | Address ID |
|-------------------------|------------|----------------------------|------------|----------------------------|------------|
| 1 2 3 4 5 6 7           | 01         | 1 2 3 4 5 6 7              | 12         | 1 2 3 4 5 6 7              | 23         |
| 1 2 3 4 5 6 7           | 02         | 1234567                    | 13         | 1 2 3 4 5 6 7              | 24         |
| 1 2 3 4 5 6 7           | 03         | 1234567                    | 14         | 1 2 3 4 5 6 7              | 25         |
| 1 2 3 4 5 6 7