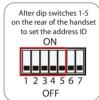

# Setting the Address ID for apartment systems

| Dip switch settings 1-5 | Address ID | Dip switch<br>settings 1-5 | Address ID | Dip switch<br>settings 1-5 | Address ID |
|-------------------------|------------|----------------------------|------------|----------------------------|------------|
| 1 2 3 4 5 6 7           | 01         | 1 2 3 4 5 6 7              | 12         | 1 2 3 4 5 6 7              | 23         |
| 1 2 3 4 5 6 7           | 02         | 1234567                    | 13         | 1 2 3 4 5 6 7              | 24         |
| 1 2 3 4 5 6 7           | 03         | 1234567                    | 14         | 1 2 3 4 5 6 7              | 25         |
| 1 2 3 4 5 6 7           | 04         | 1234567                    | 15         | 1 2 3 4 5 6 7              | 26         |
| 1 2 3 4 5 6 7           | 05         | 1 2 3 4 5 6 7              | 16         | 1 2 3 4 5 6 7              | 27         |
| 1 2 3 4 5 6 7           | 06         | 1 2 3 4 5 6 7              | 17         | 1 2 3 4 5 6 7              | 28         |
| 1 2 3 4 5 6 7           | 07         | 1 2 3 4 5 6 7              | 18         | 1234567                    | 29         |
| 1 2 3 4 5 6 7           | 08         | 1 2 3 4 5 6 7              | 19         | 1234567                    | 30         |
| 1234567                 | 09         | 1 2 3 4 5 6 7              | 20         | 1 2 3 4 5 6 7              | 31         |
| 1234567                 | 10         | 1234567                    | 21         | 1234567                    | 32         |
| 1 2 3 4 5 6 7           | 11         | 1234567                    | 22         |                            |            |