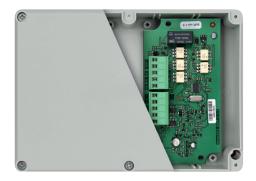

## **Technical Specification**

Product Code: MAGPRO-10Si

**Description:** Conventional Sounder Module with Isolator

**General Information** 

**Dimensions** 126mm x 176mm x 57mm

Protocol Type Custom (Closed)

Max Cross-section of the cable 0.4 - 2.0 mm

Weight 230g

Outputs

Number of Outputs

Power

Operating Voltage 15 - 32 VDC

Permissible Voltage Ripple 3.0Vpp @ 27VDC

Output's Electrical Characteristics 28VDC @ 0.75A

(IVIax.)

Current consumption in STAND-BY mode

de 270μA @ 27VDC

Current consumption with 1 LED ON 3.6 mA

**Environment** 

Ingress Protection IP40

Relative Humidity Resistance  $(93 \pm 3)\% @ 40^{\circ}\text{C}$ Operating Temperature  $-10^{\circ}\text{C}$  to  $60^{\circ}\text{C}$ 