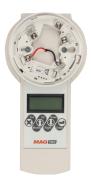

## **Technical Specification**

Product Code: MAGPRO-PROG

**Description:** Programming Tool for MAGPRO

**General Information** 

**Dimensions** 255mm x 102mm x 65mm

Protocol Type Custom (Closed)

Range Of Addresses 0 - 250

Weight 260g

Power

Operating Voltage 4.2 - 8VDC

Back-up Power Supply 4 x 1.5V - AA Size Batteries

Current Consumption - Standby (00 + 0)m

(BackLight On)

 $(28 \pm 2)$ mA @ 6VDC

Current Consumption - Standby (BackLight Off)

 $(22 \pm 2)$ mA @ 6VDC

Communication  $(60 \pm 5)$ mA @ 6VDC

Environment

Relative Humidity Resistance  $(93 \pm 3)\% \ @ 40^{\circ}C$ 

Operating Temperature  $\,$  -20°C to 70°C