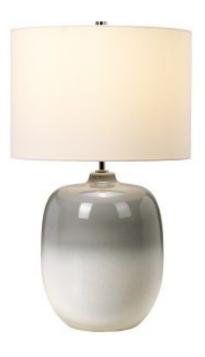

## Chalk Farm 1 Light Table Lamp

### **Product Description**

A Light Grey ceramic vase that fades to Chalk White at the base. Completed with an Ivory faux silk drum shade and Polished Nickel finial.

Elstead Lighting Ltd, Elstead House, Mill Lane, Alton Hampshire, GU34 2QJ