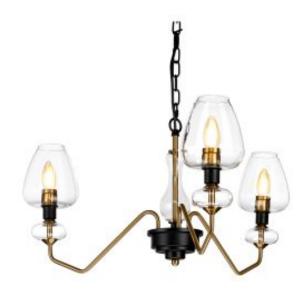

## Armand 3 Light Pendant – Aged Brass

£0.00

SKU: Armand 3 Light Pendant - Aged Brass (DL-ARMAND3-AB)

Link: https://www.elsteadlighting.com/products/aramand-3-light-pendant-aged-brass/

## **Product Information**

Categories: Interior Lighting, Pendants, New Arrivals, Designers Light Box, Elstead

Lighting

Fitting Height: 331mm

Width: 732mm

Projection/Depth: 732mm Minimum Drop: 431mm Maximum Drop: 1959mm

Finish: Aged Brass Plated And Charcoal Black Paint

Family: Armand

interiorexterior: Interior Number of lamps: 3 Maximum Wattage: 40

Socket: E14

Voltage: 220-240v Country of Origin: PRC Product Type: Pendant

## **Product Description**

Armand is a large range of ceiling fittings suitable for a wide array of interior spaces, in two very contrasting finishes of the edgy aged brass/charcoal or classic polished nickel. Its unique glass shades and angular arms create a bold sihouette and a twist on the classic J arm fitting style.