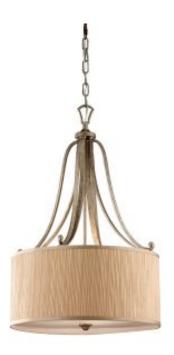

## Feiss Abbey 3Lt Pendant

£0.00

SKU: Feiss Abbey 3Lt Pendant (FE-ABBEY-P)

Link: https://www.elsteadlighting.com/products/feiss-abbey-3lt-pendant/

## **Product Information**

**Categories: Interior Lighting, Pendants** 

Fitting Height: 791mm Minimum Drop: 921mm Maximum Drop: 2446mm

Finish: Silver Sand

Class: I

Maximum Wattage: 3X100W E27

Lamp Included: No Voltage: 220-240v 50hz

Brand: Feiss Family: Abbey

Interior/Exterior: Interior Product Type: Pendant Country of Origin: PRC Dimensions: 575772 cm

Weight: 10.5 kg

Feiss Abbey 3Lt Pendant