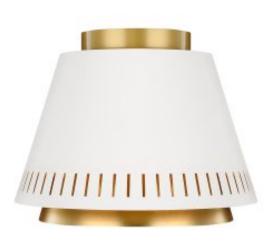

## Carter 1 Light Flush Light – Matte White

#### **Product Information**

Categories: Feiss Limited Editions, Interior Lighting, Flush Lights, New Arrivals, Feiss Fitting Height: 213mm Width: 281mm Projection/Depth: 281mm Finish: Matte White Family: Carter Interior/Exterior: Interior Number of lamps: 1 Maximum Wattage: 60 Socket: E27 Voltage: 220-240v Country of Origin: PRC Product Type: Flush Light Feature 1: Fine perforated details on conical shades Feature 2: Two-tone finish of Matte White and Burnished Brass