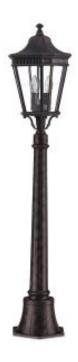

## Feiss Cotswold Lane 2Lt Pillar Light

£0.00

SKU: Feiss Cotswold Lane 2Lt Pillar Light (FE-COTSLN4-M-GB)

Link: https://www.elsteadlighting.com/products/feiss-cotswold-lane-2lt-pillar-light/

## **Product Information**

Categories: Pillar, Exterior Lighting

Fitting Height: 1100mm Finish: Grecian Bronze

Class: I

IP Rating: IP44

Maximum Wattage: 2X60W E14

Lamp Included: No Voltage: 220-240v 50hz

**Brand: Feiss** 

Family: Cotswold Lane Interior/Exterior: Exterior Product Type: Pillar

Country of Origin: PRC Dimensions: 704329 cm

Weight: 4.9 kg

Feiss Cotswold Lane 2Lt Pillar Light