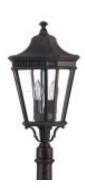

## Feiss Cotswold Lane 2Lt Pillar Light

£0.00

SKU: Feiss Cotswold Lane 2Lt Pillar Light (FE-COTSLN4-M-GB)

Link: https://www.elsteadlighting.com/products/feiss-cotswold-lane-2lt-pillar-light/

## **Product Information**

Categories: Pillar, Exterior Lighting

Fitting Height: 1100mm Finish: Grecian Bronze

Class: I

IP Rating: IP44

Maximum Wattage: 2X60W E14

Lamp Included: No Voltage: 220-240v 50hz

**Brand: Feiss** 

Family: Cotswold Lane Interior/Exterior: Exterior Product Type: Pillar

Country of Origin: PRC Dimensions: 704329 cm

Weight: 4.9 kg

Feiss Cotswold Lane 2Lt Pillar Light