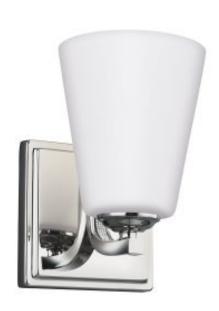

## Pave 1 Light Wall Light

£0.00

SKU: Pave 1 Light Wall Light (FE-PAVE1)

Link: https://www.elsteadlighting.com/products/pave-1-light-wall-light/

## **Product Information**

Categories: Interior Lighting, Wall Lights, Our Brands, Designers Light Box, Feiss

Tags: Contemporary, Designers Light Box, Feiss, Pave, Wall Light

Fitting Height: 194mm

Width: 127mm

Projection/Depth: 149mm Finish: Polished Nickel Number of lamps: One Maximum Wattage: 60W

Socket: E27

Lamp Included: No Integrated LED: No LED Lamp Included: No Voltage: 220-240v Energy Rating: A - E

Brand: Designers Light Box, Feiss

## **Product Description**

Inspired by the craftsmanship of fine jewellery, a Crystal inlay is coupled with the Polished Nickel finish and White Shantung Silk shades in each fixture of the Pavé lighting collection to add sparkle in an unexpected way. This transitional design delivers vibrant elegance to any room's design without overpowering the rest of the beautiful décor. The wall light features an Opal Etched glass shade.