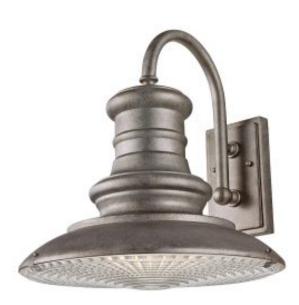

## Feiss Redding Station 1Lt Large Wall Lantern

#### **Product Information**

Categories: Exterior Lighting, Wall Lights Fitting Height: 397mm Projection/Depth: 422mm Finish: Tarnished Class: I IP Rating: IP44 Maximum Wattage: 1X100W E27 Lamp Included: No Voltage: 220-240v 50hz **Brand: Feiss** Family: Redding Station Interior/Exterior: Exterior **Product Type: Wall Lantern Country of Origin: PRC** Dimensions: 58.55251 cm Weight: 6.2 kg

Feiss Redding Station 1Lt Large Wall Lantern