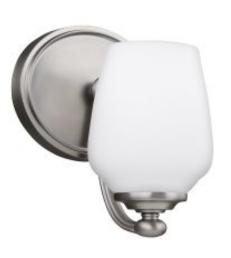

#### **Product Information**

Categories: Interior Lighting, Wall Lights, Our Brands, Designers Light Box, Feiss Tags: Designers Light Box, Feiss, Transitonal, Vintner, Wall Light Fitting Height: 229mm Width: 140mm Projection/Depth: 170mm Finish: Satin Nickel Number of lamps: One Maximum Wattage: 60W Socket: E27 Lamp Included: No **Integrated LED: No** LED Lamp Included: No Voltage: 220-240v Energy Rating: A - E **Brand: Designers Light Box, Feiss** Family: Vintner Interior/Exterior: Interior **Product Style:** Product Type: Wall Light

## **Product Description**

Wine glass-shaped, Opal Etched glass shades inspired the name of the transitional Vintner collection by Feiss. The sweeping design uses smaller arms at the top and slightly larger arms below. A decorative sphere detail acts as a perch for each glass shade for an elegantly simple silhouette in a Satin Nickel finish.