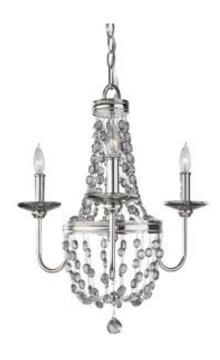

## Feiss Malia 3Lt Chandelier

£0.00

SKU: Feiss Malia 3Lt Chandelier (FE-MALIA3)

Link: https://www.elsteadlighting.com/products/feiss-malia-3lt-chandelier/

## **Product Information**

Categories: Interior Lighting, Chandeliers

Fitting Height: 502mm Minimum Drop: 577mm Maximum Drop: 2102mm Finish: Polished Nickel

Class: I

Maximum Wattage: 3X60W E14

Lamp Included: No Voltage: 220-240v 50hz

Brand: Feiss Family: Malia

Interior/Exterior: Interior Product Type: Chandelier Country of Origin: PRC Dimensions: 514630 cm

Weight: 3.5 kg

Feiss Malia 3Lt Chandelier