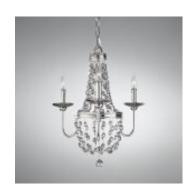

## Feiss Malia 3Lt Chandelier

£0.00

SKU: Feiss Malia 3Lt Chandelier (FE-MALIA3)

Link: https://www.elsteadlighting.com/products/feiss-malia-3lt-chandelier/

## **Product Information**

Categories: Interior Lighting, Chandeliers

Fitting Height: 502mm Minimum Drop: 577mm Maximum Drop: 2102mm Finish: Polished Nickel

Class: I

Maximum Wattage: 3X60W E14

Lamp Included: No Voltage: 220-240v 50hz

Brand: Feiss Family: Malia

Interior/Exterior: Interior Product Type: Chandelier Country of Origin: PRC Dimensions: 514630 cm

Weight: 3.5 kg

Feiss Malia 3Lt Chandelier