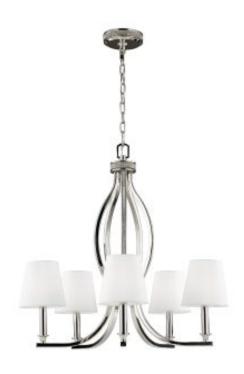

## Pave 5 Light Chandelier

£0.00

SKU: Pave 5 Light Chandelier (FE-PAVE5)

Link: https://www.elsteadlighting.com/products/pave-5-light-chandelier/

## **Product Information**

Categories: Interior Lighting, Chandeliers, Our Brands, Designers Light Box, Feiss

Tags: Chandelier, Contemporary, Designers Light Box, Feiss, Pave

Fitting Height: 635mm

Width: 641mm

Minimum Drop: 733mm Maximum Drop: 2302mm Finish: Polished Nickel Number of lamps: Five Maximum Wattage: 60W

Socket: E14

Lamp Included: No Integrated LED: No LED Lamp Included: No Voltage: 220-240v Energy Rating: A - E

Brand: Designers Light Box, Feiss

Family: Pave

Interior/Exterior: Interior Product Style: Contemporary

Product Type: Chandelier Country of Origin: PRC

Chain/Wire/Cord Length: Supplied with 1524mm of chain.

## **Product Description**

Inspired by the craftsmanship of fine jewellery, a Crystal inlay is coupled with the Polished Nickel finish and White Shantung Silk shades in each fixture of the Pavé lighting collection to add sparkle in an unexpected way. This transitional design delivers vibrant elegance to any room's design without overpowering the rest of the beautiful décor. The wall light features an Opal Etched glass shade.