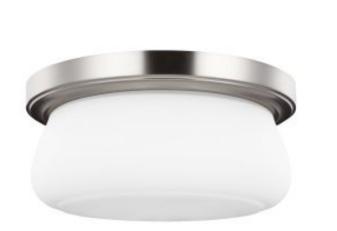

# **Product Information**

Categories: Interior Lighting, Flush Lights, Our Brands, Designers Light Box, Feiss Tags: Designers Light Box, Feiss, Flush Light, Transitonal, Vintner Fitting Height: 155mm Width: 331mm Finish: Satin Nickel Number of lamps: Two Maximum Wattage: 60W Socket: E27 Lamp Included: No Integrated LED: No LED Lamp Included: No Voltage: 220-240v Energy Rating: A - E **Brand: Designers Light Box, Feiss** Family: Vintner Interior/Exterior: Interior **Product Style:** Product Type: Flush Light **Country of Origin: PRC** 

# **Product Description**

Wine glass-shaped, Opal Etched glass shades inspired the name of the transitional Vintner collection by Feiss. The sweeping design uses smaller arms at the top and slightly larger arms below. A decorative sphere detail acts as a perch for each glass shade for an elegantly simple silhouette in a Satin Nickel finish.