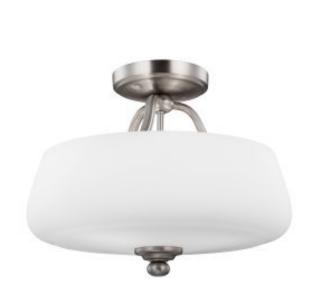

## **Product Description**

Wine glass-shaped, Opal Etched glass shades inspired the name of the transitional Vintner collection by Feiss. The sweeping design uses smaller arms at the top and slightly larger arms below. A decorative sphere detail acts as a perch for each glass shade for an elegantly simple silhouette in a Satin Nickel finish.

## **Product Information**

Categories: Interior Lighting, Semi-Flushs, Our Brands, Designers Light Box, Feiss

Tags: Designers Light Box, Feiss, Semi-Flush, Transitonal, Vintner

Fitting Height: 295mm

Width: 369mm Finish: Satin Nickel