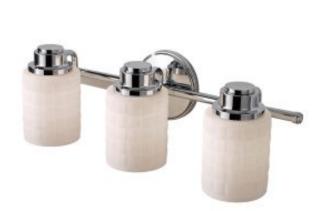

## Feiss Wadsworth 3Lt Above Mirror Light

£0.00

SKU: Feiss Wadsworth 3Lt Above Mirror Light (FE-WADSWORTH3-BATH)

Link: https://www.elsteadlighting.com/products/feiss-wadsworth-3lt-above-mirror-light/

## **Product Information**

Categories: bathroom, Interior Lighting

Fitting Height: 178mm Projection/Depth: 156mm Finish: Polished Chrome

Class: I

IP Rating: IP44

Maximum Wattage: 3X40W G9

Lamp Included: Yes Voltage: 220-240v 50hz

**Brand: Feiss** 

Family: Wadsworth

Interior/Exterior: Interior Product Type: Bathroom Wall

Country of Origin: PRC Dimensions: 612621 cm

Weight: 4.0 kg

Feiss Wadsworth 3Lt Above Mirror Light