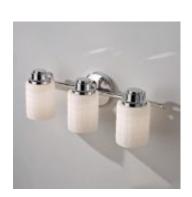

## Feiss Wadsworth 3Lt Above Mirror Light

£0.00

SKU: Feiss Wadsworth 3Lt Above Mirror Light (FE-WADSWORTH3-BATH)

Link: https://www.elsteadlighting.com/products/feiss-wadsworth-3lt-above-mirror-light/

## **Product Information**

Categories: bathroom, Interior Lighting

Fitting Height: 178mm Projection/Depth: 156mm Finish: Polished Chrome

Class: I

IP Rating: IP44

Maximum Wattage: 3X40W G9

Lamp Included: Yes Voltage: 220-240v 50hz

**Brand: Feiss** 

Family: Wadsworth

Interior/Exterior: Interior Product Type: Bathroom Wall

Country of Origin: PRC Dimensions: 612621 cm

Weight: 4.0 kg

Feiss Wadsworth 3Lt Above Mirror Light