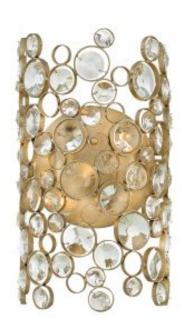

## **Product Description**

High impact glamour pairs with artisan craftsmanship to create Anyall schic silhouette. A free-form pattern of connected circles in varying sizes exude an effervescent, organic elegance. Sparkling faceted crystals are individually placed within Silver Leaf rings, radiating luxury and drama from every angle.