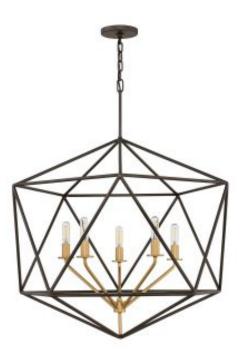

# Astrid 5 Light Pendant Chandelier

#### **Product Information**

Categories: Interior Lighting, Chandeliers, Our Brands, Designers Light Box, Hinkley Lighting Tags: Artistic, Astrid, Designers Light Box, Hinkley, Pendant Fitting Height: 877mm Width: 711mm Projection/Depth: 711mm Minimum Drop: 955mm Maximum Drop: 3962mm Finish: Metallic Matte Bronze Number of lamps: Five Maximum Wattage: 60W Socket: E14 Lamp Included: No Integrated LED: No LED Lamp Included: No Voltage: 220-240v Energy Rating: A - E Brand: Designers Light Box, Hinkley Lighting

#### **Product Description**

Sleek and chic, Astrid is designed as an airy geometric beauty balanced with robust welded construction. The larger pendants have an inner light cluster, uniquely wired from the bottom, which appears to float inside the outer cage. The two-tone finish further enhances the layering effect for added depth and dimension.