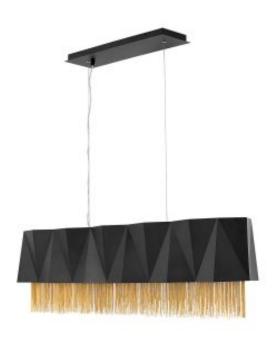

## **Product Information**

Categories: Uncategorised Fitting Height: 332mm Projection/Depth: 220mm Minimum Drop: 382mm Maximum Drop: 3309mm Finish: Satin Black/ Gold Number of lamps: 6 Maximum Wattage: 60W

## **Product Description**

Sculptural and exotic, Zuma tantalises with a purely contemporary form. The over-scaled geometric pendant, linear chandelier and wall light silhouettes are softened with layers of fine jeweller schain flowing from the epicentre. Available in Satin Black with either Silver or Gold chain accents.