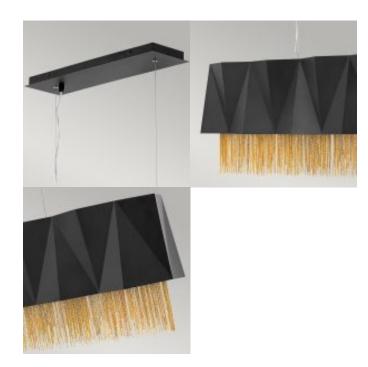

## **Product Information**

Categories: Uncategorised Fitting Height: 332mm Projection/Depth: 220mm Minimum Drop: 382mm Maximum Drop: 3309mm Finish: Satin Black/ Gold Number of lamps: 6 Maximum Wattage: 60W

## **Product Description**

Sculptural and exotic, Zuma tantalises with a purely contemporary form. The over-scaled geometric pendant, linear chandelier and wall light silhouettes are softened with layers of fine jeweller schain flowing from the epicentre. Available in Satin Black with either Silver or Gold chain accents.