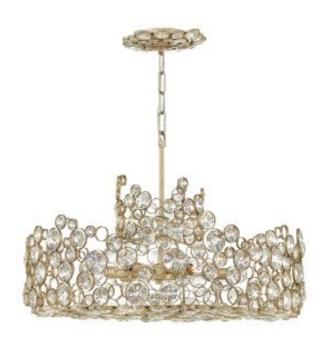

## Anya 6 Light Chandelier

£0.00

SKU: Anya 6 Light Chandelier (HK-ANYA6)

Link: https://www.elsteadlighting.com/products/anya-6-light-chandelier/

## **Product Information**

Categories: Interior Lighting, Chandeliers, Our Brands, Designers Light Box, Hinkley

Lighting

Tags: Anya, Artistic, Chandelier, Designers Light Box, Hinkley

Fitting Height: 419mm

Width: 610mm

Projection/Depth: 610mm Minimum Drop: 509mm Maximum Drop: 3504mm

Finish: Silver Leaf Class: Class I

Number of lamps: Six Maximum Wattage: 60W

Socket: E14

Lamp Included: No Integrated LED: No LED Lamp Included: No Voltage: 220-240v Energy Rating: A - E

Brand: Designers Light Box, Hinkley Lighting

Family: Anya

Interior/Exterior: Interior Product Style: Artistic Product Type: Chandelier Country of Origin: Philippines

Chain/Wire/Cord Length: Supplied with 3048mm of chain

## **Product Description**

High impact glamour pairs with artisan craftsmanship to create Anyall schic silhouette. A free-form pattern of connected circles in varying sizes exude an effervescent, organic elegance. Sparkling faceted crystals are individually placed within Silver Leaf rings, radiating luxury and drama from every angle.