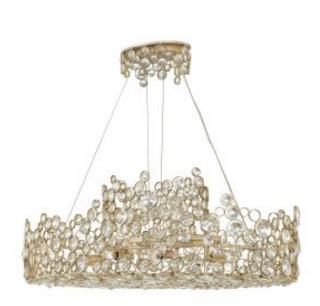

## **Anya 10 Light Linear Chandelier**

£0.00

SKU: Anya 10 Light Linear Chandelier (HK-ANYA-ISLE)

Link: https://www.elsteadlighting.com/products/anya-10-light-linear-chandelier/

## **Product Information**

Categories: Interior Lighting, Chandeliers, Our Brands, Designers Light Box, Hinkley

Lighting

Tags: Anya, Artistic, Chandelier, Designers Light Box, Hinkley

Fitting Height: 338mm

Width: 1016mm

Projection/Depth: 610mm Minimum Drop: 410mm Maximum Drop: 3211mm

Finish: Silver Leaf Class: Class I

Number of lamps: Ten Maximum Wattage: 60W

Socket: E14

Lamp Included: No Integrated LED: No LED Lamp Included: No Voltage: 220-240v Energy Rating: A - E Brand: Designers Light Box, Hinkley Lighting

Family: Anya

Interior/Exterior: Interior Product Style: Artistic Product Type: Chandelier Country of Origin: Philippines

Chain/Wire/Cord Length: Supplied with 3048mm of chain

Made in England: No Barcode: 5024005331315

## **Product Description**

High impact glamour pairs with artisan craftsmanship to create Anyall schic silhouette. A free-form pattern of connected circles in varying sizes exude an effervescent, organic elegance. Sparkling faceted crystals are individually placed within Silver Leaf rings, radiating luxury and drama from every angle.