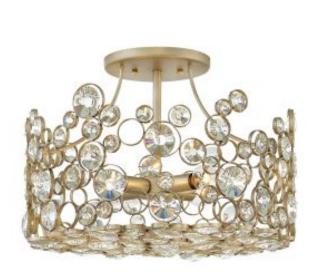

## Anya 4 Light Semi Flush Mount

£0.00

SKU: Anya 4 Light Semi Flush Mount (HK-ANYA-SF)

Link: https://www.elsteadlighting.com/products/anya-4-light-semi-flush-mount/

## **Product Description**

High impact glamour pairs with artisan craftsmanship to create Anyall schic silhouette. A free-form pattern of connected circles in varying sizes exude an effervescent, organic elegance. Sparkling faceted crystals are individually placed within Silver Leaf rings, radiating luxury and drama from every angle.