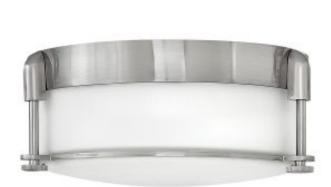

## Colbin 2 Light Small Flush Mount – Brushed Nickel

£0.00

SKU: Colbin 2 Light Small Flush Mount - Brushed Nickel (HK-COLBIN-F-S-BN)

Link: https://www.elsteadlighting.com/products/colbin-2-light-small-flush-mount-brushed-nickel/

## **Product Description**

Colbin is sleek, chic and poised. Its etched opal glass and decorative knurled knobs enhance a design that easily crosses style boundaries, from traditional to modern. Colbin is IP44 rated, making it safe for use in bathrooms.