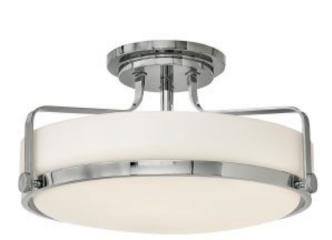

## Harper 3 Light Medium Semi Flush – Chrome

# **Product Description**

Harper's sleek, retro design elevates the traditional semi-flush mount with a unique opal glass bound by a prominent metal ring and decorative knobs available in Polished Chrome or Heritage Brass.