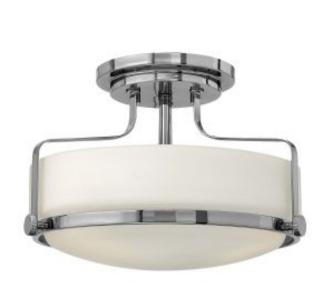

## Harper 3 Light Small Semi Flush – Chrome

£0.00

SKU: Harper 3 Light Small Semi Flush - Chrome (HK-HARPER-SFS-CM)

Link: https://www.elsteadlighting.com/products/harper-3-light-small-semi-flush-chrome/

## **Product Description**

Harper's sleek, retro design elevates the traditional semi-flush mount with a unique opal glass bound by a prominent metal ring and decorative knobs available in Polished Chrome or Heritage Brass.