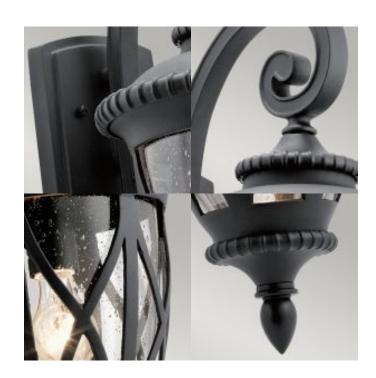

## **Product Description**

Inspired by classic Tudor style, the Admirals Cove outdoor collection blends tailored details with modern-day performance. Crafted from a composite material, it is designed to withstand harsh outdoor elements, like saltwater spray and UV rays, for a beautiful and long-lasting Textured Black finish. The clear seeded glass enhances the vintage style while letting the light shine through.