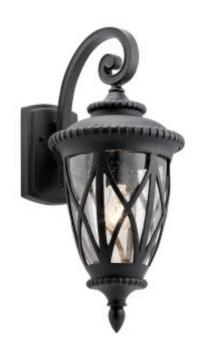

## Admirals Cove 1 Light Wall Lantern

£0.00

SKU: Admirals Cove 1 Light Wall Lantern (KL-ADMIRALS-COVE-L)

Link: https://www.elsteadlighting.com/products/admirals-cove-1-light-wall-lantern-4/

## **Product Information**

Categories: Uncategorised Fitting Height: 595mm Projection/Depth: 331mm Finish: Textured Black

IP Rating: IP44 Number of lamps: 1 Maximum Wattage: 60W

Socket: E27

Lamp Included: No Voltage: 220-240v 50hz Energy Rating: A - E

**Build Materials: Composite, Glass** 

**Brand: Kichler** 

Family: Admirals Cove Interior/Exterior: Exterior Product Type: Wall Lantern Country of Origin: PRC

## **Product Description**

Inspired by classic Tudor style, the Admirals Cove outdoor collection blends tailored details with modern-day performance. Crafted from a composite material, it is designed to withstand harsh outdoor elements, like saltwater spray and UV rays, for a beautiful and long-lasting Textured Black finish. The clear seeded glass enhances the vintage style while letting the light shine through.