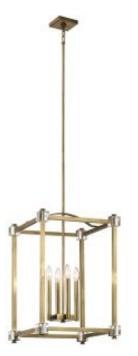

# Cayden 4 Light Large Pendant

SKU: Cayden 4 Light Large Pendant (KL-CAYDEN-P-L) Link: https://www.elsteadlighting.com/products/cayden-4-light-large-pendant/

### **Product Information**

Categories: Interior Lighting, Pendants, Our Brands, Designers Light Box, Kichler Tags: Cayden, Designers Light Box, Kichler, Pendant, Transitonal Fitting Height: 660mm Width: 432mm Projection/Depth: 432mm Minimum Drop: 807mm Maximum Drop: 1721mm **Finish: Natural Brass** Number of lamps: Four Maximum Wattage: 60W Socket: E14 Lamp Included: No Integrated LED: No LED Lamp Included: No Voltage: 220-240v Energy Rating: A - E Brand: Designers Light Box, Kichler Family: Cayden

## **Product Description**

Cayden brings sculpture to your ceiling, enhancing your room décor by featuring a prominent box-shape, arched curves and optical crystal accents. To create a striking effect, Cayden offers a natural brass finish.