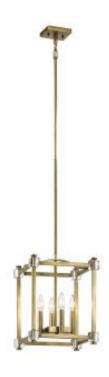

## Cayden 4 Light Small Pendant

£0.00

SKU: Cayden 4 Light Small Pendant (KL-CAYDEN-P-S)

Link: https://www.elsteadlighting.com/products/cayden-4-light-small-pendant/

## **Product Information**

Categories: Interior Lighting, Pendants, Our Brands, Designers Light Box, Kichler

Tags: Cayden, Designers Light Box, Kichler, Pendant, Transitonal

Fitting Height: 406mm

Width: 305mm

Projection/Depth: 305mm Minimum Drop: 551mm Maximum Drop: 1465mm Finish: Natural Brass Number of lamps: Four Maximum Wattage: 60W

Socket: E14

Lamp Included: No Integrated LED: No LED Lamp Included: No Voltage: 220-240v Energy Rating: A - E

Brand: Designers Light Box, Kichler

Family: Cayden

Interior/Exterior: Interior

**Product Style:** 

Product Type: Pendant Country of Origin: PRC

Chain/Wire/Cord Length: Supplied with 2 x 152mm & 2 x 305mm Rods

## **Product Description**

Cayden brings sculpture to your ceiling, enhancing your room décor by featuring a prominent box-shape, arched curves and optical crystal accents. To create a striking effect, Cayden offers a natural brass finish.