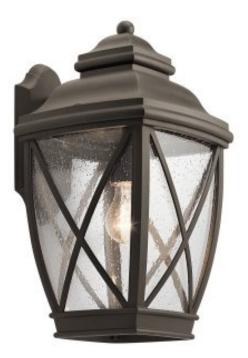

### Tangier 1 Light Large Wall Lantern

## **Product Description**

With a classic lantern look, the Tangier collection picks up style cues from lighting found in historic town squares. The versatile outdoor design features a crisscross pattern and traditional detailing that's always in style.