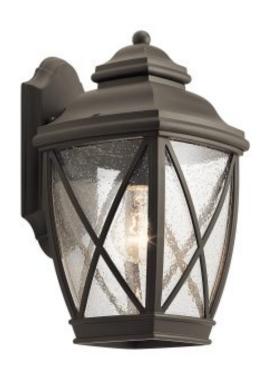

## Tangier 1 Light Medium Wall Lantern

£0.00

SKU: Tangier 1 Light Medium Wall Lantern (KL-TANGIER2-M)

Link: https://www.elsteadlighting.com/products/tangier-1-light-medium-wall-lantern/

## **Product Information**

Categories: Exterior Lighting, Wall Lights, Our Brands, Designers Light Box, Kichler Tags: American Traditional, Designers Light Box, Kichler, Tangier, Wall Lantern

Fitting Height: 341mm

Width: 191mm

Projection/Depth: 217mm

Finish: Olde Bronze

Class: Class I IP Rating: IP44

Number of lamps: One Maximum Wattage: 60W

Socket: E27

Lamp Included: No Integrated LED: No LED Lamp Included: No Voltage: 220-240v Energy Rating: A - E

Brand: Designers Light Box, Kichler

Family: Tangier

Interior/Exterior: Exterior

**Product Style: American Traditional** 

Product Type: Wall Lantern Country of Origin: Hong Kong

Made in England: No

Barcode: 5024005340010

## **Product Description**

With a classic lantern look, the Tangier collection picks up style cues from lighting found in historic town squares. The versatile outdoor design features a crisscross pattern and traditional detailing that's always in style.