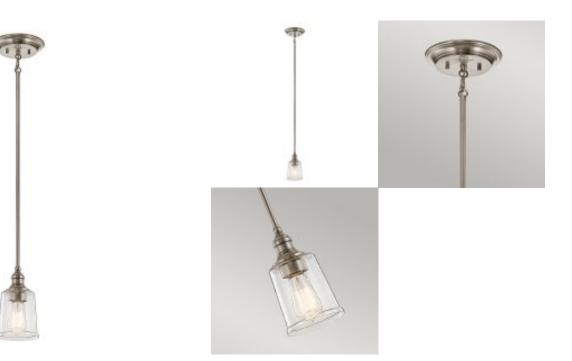

#### Waverly 1 Light Mini Pendant – Classic Pewter

## **Product Information**

Categories: Uncategorised Fitting Height: 217mm Diameter: 127mm Minimum Drop: 338mm Maximum Drop: 1264mm **Finish: Classic Pewter** Number of lamps: 1 Maximum Wattage: 60W Socket: E27 Lamp Included: No Voltage: 220-240v 50hz Energy Rating: A - E **Build Materials: Steel, Seeded Glass Brand: Kichler** Family: Waverly Interior/Exterior: Interior **Product Type: Pendant Country of Origin: PRC** 

# **Product Description**

The Waverly collection feels like a classic antique find. Versatile enough to work with traditional, transitional or even modern décor, the clear seeded glass, coupled with a Classic Pewter or Natural Brass finish, enhance the vintage feel.