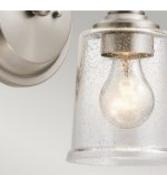

**Build Materials: Steel, Seeded Glass** 

Brand: Kichler Family: Waverly

Interior/Exterior: Interior Product Type: Wall Light Country of Origin: PRC Dimensions: 3120.527 cm

## **Product Description**

The Waverly collection feels like a classic antique find. Versatile enough to work with traditional, transitional or even modern décor, the clear seeded glass, coupled with a Classic Pewter or Natural Brass finish, enhance the vintage feel.