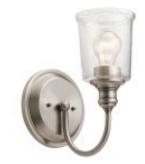

## Waverly 1 Light Wall Light - Classic Pewter

£0.00

SKU: Waverly 1 Light Wall Light - Classic Pewter (KL-WAVERLY1-CLP)

Link: https://www.elsteadlighting.com/products/waverly-1-light-wall-light-classic-pewter-2/

## **Product Information**

Categories: Uncategorised Fitting Height: 292mm Projection/Depth: 235mm Finish: Classic Pewter Number of lamps: 1 Maximum Wattage: 60W

Socket: E27

Lamp Included: No Voltage: 220-240v 50hz Energy Rating: A - E

**Build Materials: Steel, Seeded Glass** 

Brand: Kichler Family: Waverly

Interior/Exterior: Interior Product Type: Wall Light Country of Origin: PRC Dimensions: 3120.527 cm

## **Product Description**

The Waverly collection feels like a classic antique find. Versatile enough to work with traditional, transitional or even modern décor, the clear seeded glass, coupled with a Classic Pewter or Natural Brass finish, enhance the vintage feel.