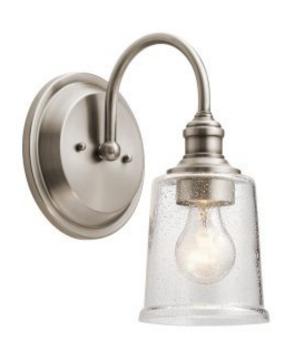

## Waverly 1 Light Wall Light - Classic Pewter

£0.00

SKU: Waverly 1 Light Wall Light - Classic Pewter (KL-WAVERLY1-CLP)

Link: https://www.elsteadlighting.com/products/waverly-1-light-wall-light-classic-pewter-2/

## **Product Information**

Categories: Uncategorised Fitting Height: 292mm Projection/Depth: 235mm Finish: Classic Pewter Number of lamps: 1 Maximum Wattage: 60W

Socket: E27

Lamp Included: No Voltage: 220-240v 50hz Energy Rating: A - E

**Build Materials: Steel, Seeded Glass** 

Brand: Kichler Family: Waverly

Interior/Exterior: Interior Product Type: Wall Light Country of Origin: PRC Dimensions: 3120.527 cm

## **Product Description**

The Waverly collection feels like a classic antique find. Versatile enough to work with traditional, transitional or even modern décor, the clear seeded glass, coupled with a Classic Pewter or Natural Brass finish, enhance the vintage feel.