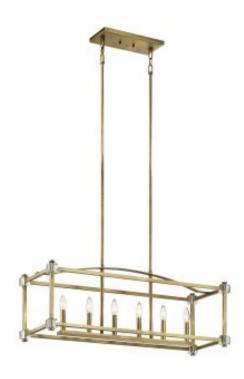

## Cayden 6 Light Linear Chandelier

£0.00

SKU: Cayden 6 Light Linear Chandelier (KL-CAYDEN-ISLE)

Link: https://www.elsteadlighting.com/products/cayden-6-light-linear-chandelier/

## **Product Information**

Categories: Interior Lighting, Chandeliers, Our Brands, Designers Light Box, Kichler

Tags: Cayden, Chandelier, Designers Light Box, Kichler, Transitonal

Fitting Height: 378mm

Width: 914mm

Projection/Depth: 305mm Minimum Drop: 522mm Maximum Drop: 1437mm Finish: Natural Brass Number of lamps: Six Maximum Wattage: 60W

Socket: E14

Lamp Included: No Integrated LED: No LED Lamp Included: No Voltage: 220-240v Energy Rating: A - E

Brand: Designers Light Box, Kichler

Family: Cayden

Interior/Exterior: Interior

**Product Style:** 

Product Type: Chandelier Country of Origin: PRC

Chain/Wire/Cord Length: Supplied with 4 x 152mm & 4 x 305mm Rods

## **Product Description**

Cayden brings sculpture to your ceiling, enhancing your room décor by featuring a prominent box-shape, arched curves and optical crystal accents. To create a striking effect, Cayden offers a natural brass finish.