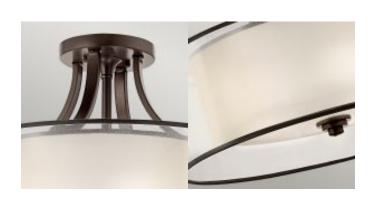

Build Materials: Linen Mesh, Opal Glass, Steel

Brand: Kichler Family: Lacey

Interior/Exterior: Interior Product Type: Semi-Flush Country of Origin: PRC

## **Product Description**

The Lacey collection offers a beautiful contrast, melding the charm of Olde World style with clean modern-day materials originally available in Old Bronze. We have now added an Antique Pewter Finish to enhance the bold, unadorned rounded-arm styling. They feature avant-garde double shades made of organza fabric with Opal inner glass.