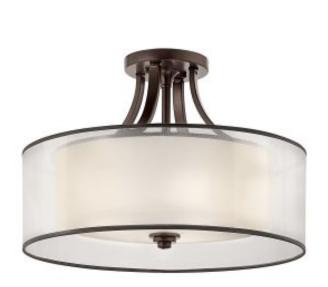

## Lacey 4 Light Semi-Flush Mount – Mission Bronze

£0.00

SKU: Lacey 4 Light Semi-Flush Mount - Mission Bronze (KL-LACEY-SFM-MB)

Link: https://www.elsteadlighting.com/products/lacey-4-light-semi-flush-mount-mission-bronze-2/

## **Product Information**

Categories: Uncategorised Fitting Height: 337mm Diameter: 508mm Finish: Mission Bronze Number of lamps: 4 Maximum Wattage: 60

Socket: E27

Lamp Included: No Voltage: 220-240v 50hz Energy Rating: A - E

Build Materials: Linen Mesh, Opal Glass, Steel

Brand: Kichler Family: Lacey

Interior/Exterior: Interior Product Type: Semi-Flush Country of Origin: PRC

## **Product Description**

The Lacey collection offers a beautiful contrast, melding the charm of Olde World style with clean modern-day materials originally available in Old Bronze. We have now added an Antique Pewter Finish to enhance the bold, unadorned rounded-arm styling. They feature avant-garde double shades made of organza fabric with Opal inner glass.