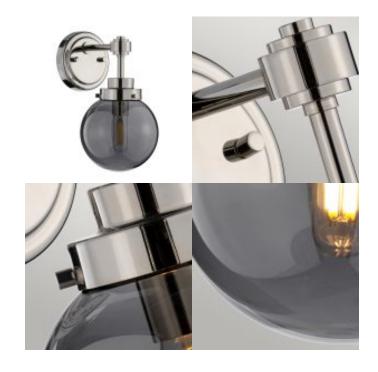

## **Product Information**

Categories: Uncategorised Fitting Height: 274mm Projection/Depth: 204mm Finish: Polished Nickel Number of lamps: 1

Maximum Wattage: 8W LED

Socket: E14

Lamp Included: No LED Lamp Included: No Voltage: 220-240v 50hz Energy Rating: A - E

**Build Materials: Steel, Smoke Mirror Glass** 

**Brand: Elstead Lighting** 

Family: Kula

Interior/Exterior: Interior Product Type: Wall Light Country of Origin: PRC

## **Product Description**

Globe forms and linear arms combine to create a fresh take on the modern retro style. The semi-transparent mirror glass shades add glamour as well as practicality, in a range that offers style across modern and more classic interiors.