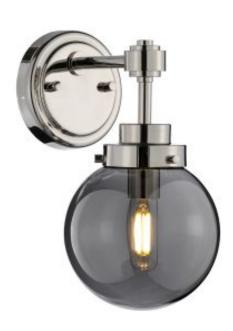

## Kula 1 Light Wall Light

£0.00

SKU: Kula 1 Light Wall Light (KULA1)

Link: https://www.elsteadlighting.com/products/kula-1-light-wall-light-2/

## **Product Information**

Categories: Uncategorised Fitting Height: 274mm Projection/Depth: 204mm Finish: Polished Nickel Number of lamps: 1

Maximum Wattage: 8W LED

Socket: E14

Lamp Included: No LED Lamp Included: No Voltage: 220-240v 50hz Energy Rating: A - E

**Build Materials: Steel, Smoke Mirror Glass** 

**Brand: Elstead Lighting** 

Family: Kula

Interior/Exterior: Interior Product Type: Wall Light Country of Origin: PRC

## **Product Description**

Globe forms and linear arms combine to create a fresh take on the modern retro style. The semi-transparent mirror glass shades add glamour as well as practicality, in a range that offers style across modern and more classic interiors.