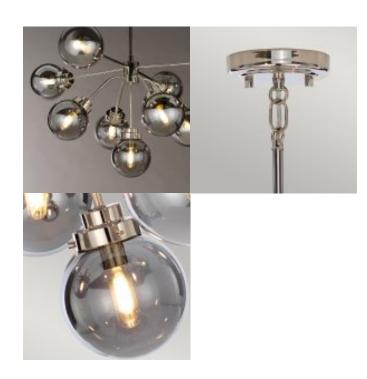

## **Product Information**

Categories: Uncategorised Fitting Height: 481mm Diameter: 880mm

Minimum Drop: 581mm Maximum Drop: 1601mm Finish: Polished Nickel Number of lamps: 9

Maximum Wattage: 8W LED

Socket: E14

Lamp Included: No LED Lamp Included: No Voltage: 220-240v 50hz Energy Rating: A - E

**Build Materials: Steel, Smoke Mirror Glass** 

**Brand: Elstead Lighting** 

Family: Kula

Interior/Exterior: Interior Product Type: Chandelier Country of Origin: PRC Rods Supplied: Supplied with 2 x 310mm & 2 x 157mm & 1 x 100mm rods.

## **Product Description**

Globe forms and linear arms combine to create a fresh take on the modern retro style. The semi-transparent mirror glass shades add glamour as well as practicality, in a range that offers style across modern and more classic interiors.