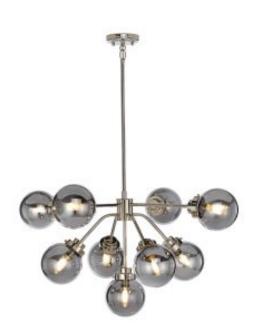

## Kula 9 Light Chandelier

£0.00

SKU: Kula 9 Light Chandelier (KULA9)

Link: https://www.elsteadlighting.com/products/kula-9-light-chandelier-2/

## **Product Information**

Categories: Uncategorised Fitting Height: 481mm Diameter: 880mm

Minimum Drop: 581mm Maximum Drop: 1601mm Finish: Polished Nickel Number of lamps: 9

Maximum Wattage: 8W LED

Socket: E14

Lamp Included: No LED Lamp Included: No Voltage: 220-240v 50hz Energy Rating: A - E

**Build Materials: Steel, Smoke Mirror Glass** 

**Brand: Elstead Lighting** 

Family: Kula

Interior/Exterior: Interior Product Type: Chandelier Country of Origin: PRC Rods Supplied: Supplied with 2 x 310mm & 2 x 157mm & 1 x 100mm rods.

## **Product Description**

Globe forms and linear arms combine to create a fresh take on the modern retro style. The semi-transparent mirror glass shades add glamour as well as practicality, in a range that offers style across modern and more classic interiors.