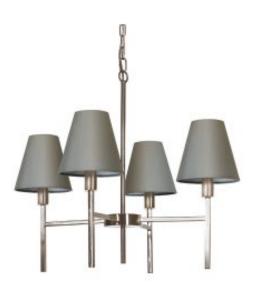

## Lucerne 4 Light Chandelier

#### SKU: Lucerne 4 Light Chandelier (LUCERNE-4LT)

Link: https://www.elsteadlighting.com/products/lucerne-4-light-chandelier/

#### **Product Information**

Categories: Interior Lighting, Chandeliers, Our Brands, Elstead Lighting Tags: Chandelier, Contemporary, Elstead Lighting, Interior Fitting Height: 445mm Width: 618mm Minimum Drop: 544mm Maximum Drop: 1280mm Finish: Brushed Nickel Class: Class I Number of lamps: Four Maximum Wattage: 25 Socket: E14 Lamp Included: No Integrated LED: No Voltage: 220-240v 50hz Energy Rating: A - E **Build Materials: Steel** Brand: Elstead Lighting Interior/Exterior: Interior **Product Style: Contemporary** 