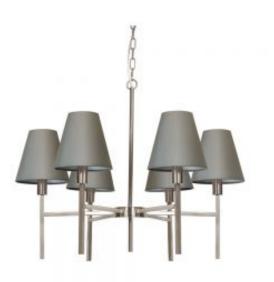

# Lucerne 6 Light Chandelier

#### SKU: Lucerne 6 Light Chandelier (LUCERNE-6LT)

Link: https://www.elsteadlighting.com/products/lucerne-6-light-chandelier/

### **Product Information**

Categories: Interior Lighting, Chandeliers, Our Brands, Elstead Lighting Tags: Chandelier, Contemporary, Elstead Lighting, Interior Fitting Height: 445mm Width: 678mm Minimum Drop: 544mm Maximum Drop: 1280mm Finish: Brushed Nickel Class: Class I Number of lamps: Six Maximum Wattage: 25 Socket: E14 Lamp Included: No Integrated LED: No Voltage: 220-240v 50hz Energy Rating: A - E **Build Materials: Steel** Brand: Elstead Lighting Interior/Exterior: Interior **Product Style: Contemporary** 