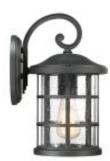

## **Product Information**

Fitting Height: 366mm Projection/Depth: 202mm

Finish: Earth Black IP Rating: IP44 Number of lamps: 1 Maximum Wattage: 60W

Socket: E27

Lamp Included: No Voltage: 220-240v 50hz Energy Rating: A - E

**Build Materials: Composite, Clear Seeded Glass** 

Brand: Quoizel Family: Crusade

Interior/Exterior: Exterior Product Type: Wall Lantern Country of Origin: PRC

## **Product Description**

Inspired by Craftsman design, the Crusade outdoor series is clean and classic. Encased in criss-crossed bands, the clear seeded glass emits plenty of light. The fixture body is created using a composite material suitable for extreme temperatures and is resistant to fading.