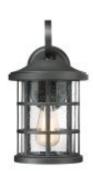

## **Product Information**

Fitting Height: 366mm Projection/Depth: 202mm

Finish: Earth Black IP Rating: IP44 Number of lamps: 1 Maximum Wattage: 60W

Socket: E27

Lamp Included: No Voltage: 220-240v 50hz Energy Rating: A - E

**Build Materials: Composite, Clear Seeded Glass** 

Brand: Quoizel Family: Crusade

Interior/Exterior: Exterior Product Type: Wall Lantern Country of Origin: PRC

## **Product Description**

Inspired by Craftsman design, the Crusade outdoor series is clean and classic. Encased in criss-crossed bands, the clear seeded glass emits plenty of light. The fixture body is created using a composite material suitable for extreme temperatures and is resistant to fading.