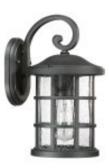

## **Product Information**

Fitting Height: 366mm Projection/Depth: 202mm

Finish: Earth Black IP Rating: IP44 Number of lamps: 1 Maximum Wattage: 60W

Socket: E27

Lamp Included: No Voltage: 220-240v 50hz Energy Rating: A - E

**Build Materials: Composite, Clear Seeded Glass** 

Brand: Quoizel Family: Crusade

Interior/Exterior: Exterior Product Type: Wall Lantern Country of Origin: PRC

## **Product Description**

Inspired by Craftsman design, the Crusade outdoor series is clean and classic. Encased in criss-crossed bands, the clear seeded glass emits plenty of light. The fixture body is created using a composite material suitable for extreme temperatures and is resistant to fading.