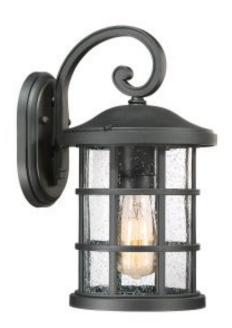

## **Product Information**

Fitting Height: 366mm Projection/Depth: 202mm

Finish: Earth Black IP Rating: IP44 Number of lamps: 1 Maximum Wattage: 60W

Socket: E27

Lamp Included: No Voltage: 220-240v 50hz Energy Rating: A - E

**Build Materials: Composite, Clear Seeded Glass** 

Brand: Quoizel Family: Crusade

Interior/Exterior: Exterior Product Type: Wall Lantern Country of Origin: PRC

## **Product Description**

Inspired by Craftsman design, the Crusade outdoor series is clean and classic. Encased in criss-crossed bands, the clear seeded glass emits plenty of light. The fixture body is created using a composite material suitable for extreme temperatures and is resistant to fading.