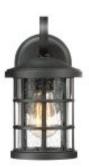

## **Product Information**

Fitting Height: 279mm Projection/Depth: 153mm Finish: Earth Black **IP Rating: IP44** Number of lamps: 1 Maximum Wattage: 60W Socket: E27 Lamp Included: No Voltage: 220-240v 50hz Energy Rating: A - E **Build Materials: Composite, Clear Seeded Glass** Brand: Quoizel Family: Crusade Interior/Exterior: Exterior **Product Type: Wall Lantern Country of Origin: PRC** 

# **Product Description**

Inspired by Craftsman design, the Crusade outdoor series is clean and classic. Encased in criss-crossed bands, the clear seeded glass emits plenty of light. The fixture body is created using a composite material suitable for extreme temperatures and is resistant to fading.