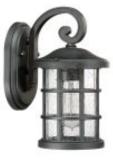

## **Product Information**

Fitting Height: 279mm Projection/Depth: 153mm Finish: Earth Black **IP Rating: IP44** Number of lamps: 1 Maximum Wattage: 60W Socket: E27 Lamp Included: No Voltage: 220-240v 50hz Energy Rating: A - E **Build Materials: Composite, Clear Seeded Glass** Brand: Quoizel Family: Crusade Interior/Exterior: Exterior **Product Type: Wall Lantern Country of Origin: PRC** 

# **Product Description**

Inspired by Craftsman design, the Crusade outdoor series is clean and classic. Encased in criss-crossed bands, the clear seeded glass emits plenty of light. The fixture body is created using a composite material suitable for extreme temperatures and is resistant to fading.