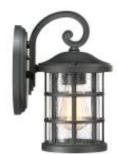

## **Product Information**

Fitting Height: 279mm Projection/Depth: 153mm Finish: Earth Black **IP Rating: IP44** Number of lamps: 1 Maximum Wattage: 60W Socket: E27 Lamp Included: No Voltage: 220-240v 50hz Energy Rating: A - E **Build Materials: Composite, Clear Seeded Glass** Brand: Quoizel Family: Crusade Interior/Exterior: Exterior **Product Type: Wall Lantern Country of Origin: PRC** 

# **Product Description**

Inspired by Craftsman design, the Crusade outdoor series is clean and classic. Encased in criss-crossed bands, the clear seeded glass emits plenty of light. The fixture body is created using a composite material suitable for extreme temperatures and is resistant to fading.