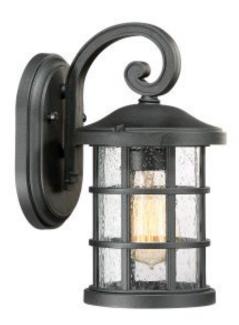

## **Product Information**

Fitting Height: 279mm Projection/Depth: 153mm Finish: Earth Black **IP Rating: IP44** Number of lamps: 1 Maximum Wattage: 60W Socket: E27 Lamp Included: No Voltage: 220-240v 50hz Energy Rating: A - E **Build Materials: Composite, Clear Seeded Glass** Brand: Quoizel Family: Crusade Interior/Exterior: Exterior **Product Type: Wall Lantern Country of Origin: PRC** 

# **Product Description**

Inspired by Craftsman design, the Crusade outdoor series is clean and classic. Encased in criss-crossed bands, the clear seeded glass emits plenty of light. The fixture body is created using a composite material suitable for extreme temperatures and is resistant to fading.